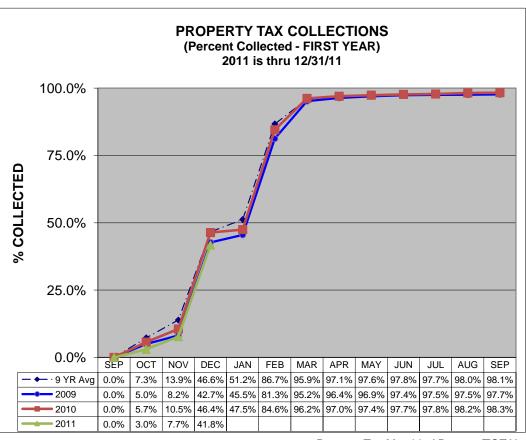

## CITY of FRANKLIN PROPERTY TAX COLLECTIONS As of DECEMBER 31, 2011

| YEAR        | Beginning<br>Balance | 200 Receipts   | 150 Corrections | 600 Refunds | 400<br>Adjustments | 100 Pickups | 210 Cleanup | 700 Returned<br>Checks | AR Balance  |
|-------------|----------------------|----------------|-----------------|-------------|--------------------|-------------|-------------|------------------------|-------------|
| 2011        | \$11,718,525         | (\$4,914,453)  | \$15,987        | \$6,907     | (\$126)            | \$8,561     | \$0         | \$237                  | \$6,835,637 |
| 2010        | \$11,785,700         | (\$11,979,985) | (\$25,408)      | \$153,933   | (\$2,348)          | \$237,079   | \$0         | \$6,203                | \$175,175   |
| 2009        | \$11,468,281         | (\$11,715,183) | (\$15,310)      | \$75,208    | (\$1,564)          | \$217,314   | \$0         | \$782                  | \$29,528    |
| Prior Years | \$63,885,051         | (\$66,165,806) | (\$157,673)     | \$767,680   | (\$43,520)         | \$1,760,400 | (\$675)     | \$24,282               | \$69,739    |