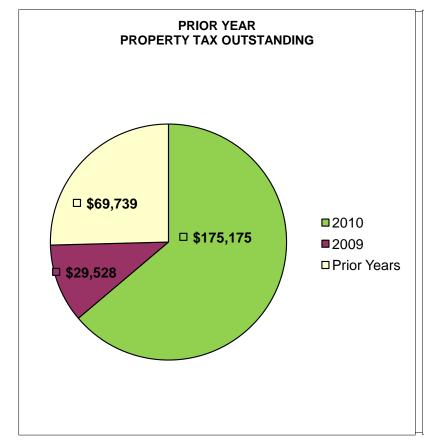

## CITY of FRANKLIN PROPERTY TAX COLLECTIONS As of DECEMBER 31, 2011

| YEAR        | Beginning<br>Balance | 200 Receipts   | 150 Corrections | 600 Refunds | 400<br>Adjustments | 100 Pickups | 210 Cleanup | 700 Returned<br>Checks | AR Balance  |
|-------------|----------------------|----------------|-----------------|-------------|--------------------|-------------|-------------|------------------------|-------------|
| 2011        | \$11,718,525         | (\$4,914,453)  | \$15,987        | \$6,907     | (\$126)            | \$8,561     | \$0         | \$237                  | \$6,835,637 |
| 2010        | \$11,785,700         | (\$11,979,985) | (\$25,408)      | \$153,933   | (\$2,348)          | \$237,079   | \$0         | \$6,203                | \$175,175   |
| 2009        | \$11,468,281         | (\$11,715,183) | (\$15,310)      | \$75,208    | (\$1,564)          | \$217,314   | \$0         | \$782                  | \$29,528    |
| Prior Years | \$63,885,051         | (\$66,165,806) | (\$157,673)     | \$767,680   | (\$43,520)         | \$1,760,400 | (\$675)     | \$24,282               | \$69,739    |

Beginning Balance does not include RR & Public Utilities added later, rollbacks & other adjustments RR and Public Utilities typically added in January

2009 and earlier have been turned over to Clerk & Master to initiate legal action for collection

2010 property taxes outstanding will be turned over to Clerk & Master in March 2012

Some prior years are hidden but are included in **Prior Years** 

Receipts include penalty & interest