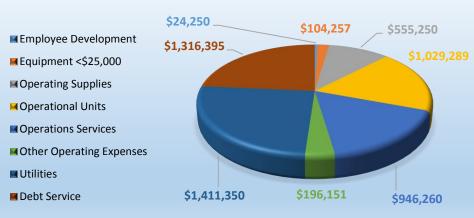

# Expenditures – Wastewater Operations

|        |                                    |             |            |             |            |           | 2014       |             |            | 4           | mended     |
|--------|------------------------------------|-------------|------------|-------------|------------|-----------|------------|-------------|------------|-------------|------------|
| PERSO  | NNEL                               | Actual 2013 |            | Budget 2014 |            | Estimated |            | Budget 2015 |            | Budget 2015 |            |
| 81100  | Salaries & Wages                   | \$          | 1,968,859  | \$          | 2,371,390  | \$        | 1,880,166  | \$          | 2,447,721  | \$          | 2,479,710  |
| 81400  | Employee Benefits                  | \$          | 1,021,324  | \$          | 969,576    | \$        | 977,383    | \$          | 998,423    | \$          | 937,074    |
| TOTAL  | PERSONNEL                          | \$          | 2,990,183  | \$          | 3,340,966  | \$        | 2,857,549  | \$          | 3,446,144  | \$          | 3,416,784  |
|        |                                    |             |            |             |            |           | 2014       |             |            | 4           | mended     |
| OPERA  | TIONS                              | A           | ctual 2013 | Bu          | udget 2014 | E         | stimated   | Bu          | idget 2015 | Bu          | idget 2015 |
| 82100  | Transportation Services            | \$          | 2,968      | \$          | 3,350      | \$        | 2,612      | \$          | 3,350      | \$          | 3,500      |
| 82200  | Operating Services                 | \$          | 311,551    | \$          | 305,300    | \$        | 354,403    | \$          | 318,510    | \$          | 365,760    |
| 82300  | Notices Subscriptions Publications | \$          | 9,655      | \$          | 19,700     | \$        | 11,369     | \$          | 20,305     | \$          | 16,750     |
| 82400  | Utilities                          | \$          | 1,339,152  | \$          | 1,422,950  | \$        | 1,297,725  | \$          | 1,494,819  | \$          | 1,411,350  |
| 82500  | Contractual Services               | \$          | 142,825    | \$          | 157,000    | \$        | 172,769    | \$          | 204,000    | \$          | 322,250    |
| 82600  | Repair & Maintenance Services      | \$          | 304,669    | \$          | 235,300    | \$        | 264,090    | \$          | 244,320    | \$          | 238,000    |
| 82700  | Employee Programs                  | \$          | 1,109      | \$          | 4,750      | \$        | -          | \$          | 4,750      | \$          | 4,750      |
| 82800  | Professional Development/Travel    | \$          | 20,478     | \$          | 19,500     | \$        | 11,716     | \$          | 19,500     | \$          | 19,500     |
| 83100  | Office Supplies                    | \$          | 5,852      | \$          | 7,650      | \$        | 6,315      | \$          | 7,650      | \$          | 7,150      |
| 83200  | Operating Supplies                 | \$          | 268,361    | \$          | 296,300    | \$        | 251,083    | \$          | 321,485    | \$          | 272,100    |
| 83300  | Fuel & Mileage                     | \$          | 121,754    | \$          | 137,000    | \$        | 113,000    | \$          | 145,220    | \$          | 125,000    |
| 83500  | Machinery & Equipment (<\$25,000)  | \$          | 41,453     | \$          | 99,320     | \$        | 17,966     | \$          | 104,257    | \$          | 104,257    |
| 83600  | Repair & Maintenance Supplies      | \$          | 142,266    | \$          | 145,000    | \$        | 172,498    | \$          | 149,275    | \$          | 151,000    |
| 84000  | Operational Units                  | \$          | 919,096    | \$          | 941,177    | \$        | 941,177    | \$          | 969,412    | \$          | 1,029,289  |
| 85100  | Property & Liability Costs         | \$          | 103,198    | \$          | 123,664    | \$        | 151,216    | \$          | 127,375    | \$          | 130,651    |
| 85200  | Rentals                            | \$          | 3,559      | \$          | 3,850      | \$        | 3,482      | \$          | 3,850      | \$          | 3,500      |
| 85300  | Permits                            | \$          | 13,829     | \$          | 17,000     | \$        | 16,572     | \$          | 17,850     | \$          | 17,000     |
| 85500  | Financial Fees                     | \$          | 21,968     | \$          | 45,000     | \$        | 32,000     | \$          | 45,000     | \$          | 45,000     |
| 86000  | Debt Service and Lease Payments    | \$          | 1,070,146  | \$          | 1,348,336  | \$        | 1,348,511  | \$          | 1,316,145  | \$          | 1,316,395  |
| TOTAL  | OPERATIONS                         | \$          | 4,843,889  | \$          | 5,332,147  | \$        | 5,168,504  | \$          | 5,517,073  | \$          | 5,583,202  |
|        |                                    |             |            |             |            |           | 2014       |             |            | ŀ           | mended     |
| САРІТА | L                                  | Α           | ctual 2013 | Bu          | udget 2014 | E         | stimated   | Bu          | idget 2015 | Bu          | idget 2015 |
| 89100  | Land                               | \$          | -          | \$          | -          | \$        | 33,900     | \$          | -          | \$          | -          |
| 89200  | Buildings                          | \$          | -          | \$          | 1,500      | \$        | -          | \$          | 1,575      | \$          | 1,575      |
| 89300  | Improvements                       | \$          | 904,784    | \$          | 2,000,000  | \$        | 1,960,000  | \$          | 2,500,000  | \$          | 2,500,000  |
| 89500  | Machinery & Equipment (>\$25,000)  | \$          | -          | \$          | 1,175,950  | \$        | 319,200    | \$          | 905,748    | \$          | 932,400    |
| TOTAL  | CAPITAL                            | \$          | 904,784    | \$          | 3,177,450  | \$        | 2,313,100  | \$          | 3,407,323  | \$          | 3,433,975  |
|        |                                    |             |            |             |            |           |            |             |            |             |            |
| TOTAL  | EXPENDITURES                       | \$          | 8,738,856  | \$          | 11,850,563 | \$        | 10,339,153 | \$          | 12,370,540 | \$          | 12,433,961 |
|        |                                    |             |            |             |            |           |            |             |            |             |            |