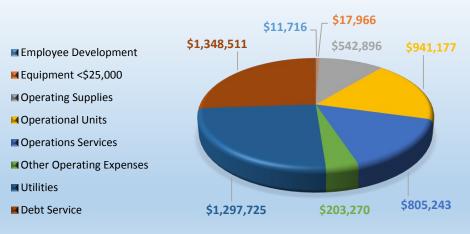

# Expenditures – Wastewater Operations

|        |                                    |             |            |             |            |           | 2014       |             |            | 4           | mended     |
|--------|------------------------------------|-------------|------------|-------------|------------|-----------|------------|-------------|------------|-------------|------------|
| PERSO  | NNEL                               | Actual 2013 |            | Budget 2014 |            | Estimated |            | Budget 2015 |            | Budget 2015 |            |
| 81100  | Salaries & Wages                   | \$          | 1,968,859  | \$          | 2,371,390  | \$        | 1,880,166  | \$          | 2,447,721  | \$          | 2,479,710  |
| 81400  | Employee Benefits                  | \$          | 1,021,324  | \$          | 969,576    | \$        | 977,383    | \$          | 998,423    | \$          | 937,074    |
| TOTAL  | PERSONNEL                          | \$          | 2,990,183  | \$          | 3,340,966  | \$        | 2,857,549  | \$          | 3,446,144  | \$          | 3,416,784  |
|        |                                    |             |            |             |            |           | 2014       |             |            | 4           | mended     |
| OPERA  | TIONS                              | A           | ctual 2013 | Bu          | udget 2014 | E         | stimated   | Bu          | idget 2015 | Bu          | idget 2015 |
| 82100  | Transportation Services            | \$          | 2,968      | \$          | 3,350      | \$        | 2,612      | \$          | 3,350      | \$          | 3,500      |
| 82200  | Operating Services                 | \$          | 311,551    | \$          | 305,300    | \$        | 354,403    | \$          | 318,510    | \$          | 365,760    |
| 82300  | Notices Subscriptions Publications | \$          | 9,655      | \$          | 19,700     | \$        | 11,369     | \$          | 20,305     | \$          | 16,750     |
| 82400  | Utilities                          | \$          | 1,339,152  | \$          | 1,422,950  | \$        | 1,297,725  | \$          | 1,494,819  | \$          | 1,411,350  |
| 82500  | Contractual Services               | \$          | 142,825    | \$          | 157,000    | \$        | 172,769    | \$          | 204,000    | \$          | 322,250    |
| 82600  | Repair & Maintenance Services      | \$          | 304,669    | \$          | 235,300    | \$        | 264,090    | \$          | 244,320    | \$          | 238,000    |
| 82700  | Employee Programs                  | \$          | 1,109      | \$          | 4,750      | \$        | -          | \$          | 4,750      | \$          | 4,750      |
| 82800  | Professional Development/Travel    | \$          | 20,478     | \$          | 19,500     | \$        | 11,716     | \$          | 19,500     | \$          | 19,500     |
| 83100  | Office Supplies                    | \$          | 5,852      | \$          | 7,650      | \$        | 6,315      | \$          | 7,650      | \$          | 7,150      |
| 83200  | Operating Supplies                 | \$          | 268,361    | \$          | 296,300    | \$        | 251,083    | \$          | 321,485    | \$          | 272,100    |
| 83300  | Fuel & Mileage                     | \$          | 121,754    | \$          | 137,000    | \$        | 113,000    | \$          | 145,220    | \$          | 125,000    |
| 83500  | Machinery & Equipment (<\$25,000)  | \$          | 41,453     | \$          | 99,320     | \$        | 17,966     | \$          | 104,257    | \$          | 104,257    |
| 83600  | Repair & Maintenance Supplies      | \$          | 142,266    | \$          | 145,000    | \$        | 172,498    | \$          | 149,275    | \$          | 151,000    |
| 84000  | Operational Units                  | \$          | 919,096    | \$          | 941,177    | \$        | 941,177    | \$          | 969,412    | \$          | 1,029,289  |
| 85100  | Property & Liability Costs         | \$          | 103,198    | \$          | 123,664    | \$        | 151,216    | \$          | 127,375    | \$          | 130,651    |
| 85200  | Rentals                            | \$          | 3,559      | \$          | 3,850      | \$        | 3,482      | \$          | 3,850      | \$          | 3,500      |
| 85300  | Permits                            | \$          | 13,829     | \$          | 17,000     | \$        | 16,572     | \$          | 17,850     | \$          | 17,000     |
| 85500  | Financial Fees                     | \$          | 21,968     | \$          | 45,000     | \$        | 32,000     | \$          | 45,000     | \$          | 45,000     |
| 86000  | Debt Service and Lease Payments    | \$          | 1,070,146  | \$          | 1,348,336  | \$        | 1,348,511  | \$          | 1,316,145  | \$          | 1,316,395  |
| TOTAL  | OPERATIONS                         | \$          | 4,843,889  | \$          | 5,332,147  | \$        | 5,168,504  | \$          | 5,517,073  | \$          | 5,583,202  |
|        |                                    |             |            |             |            |           | 2014       |             |            | ŀ           | mended     |
| САРІТА | L                                  | Α           | ctual 2013 | Bu          | udget 2014 | E         | stimated   | Bu          | idget 2015 | Bu          | idget 2015 |
| 89100  | Land                               | \$          | -          | \$          | -          | \$        | 33,900     | \$          | -          | \$          | -          |
| 89200  | Buildings                          | \$          | -          | \$          | 1,500      | \$        | -          | \$          | 1,575      | \$          | 1,575      |
| 89300  | Improvements                       | \$          | 904,784    | \$          | 2,000,000  | \$        | 1,960,000  | \$          | 2,500,000  | \$          | 2,500,000  |
| 89500  | Machinery & Equipment (>\$25,000)  | \$          | -          | \$          | 1,175,950  | \$        | 319,200    | \$          | 905,748    | \$          | 932,400    |
| TOTAL  | CAPITAL                            | \$          | 904,784    | \$          | 3,177,450  | \$        | 2,313,100  | \$          | 3,407,323  | \$          | 3,433,975  |
|        |                                    |             |            |             |            |           |            |             |            |             |            |
| TOTAL  | EXPENDITURES                       | \$          | 8,738,856  | \$          | 11,850,563 | \$        | 10,339,153 | \$          | 12,370,540 | \$          | 12,433,961 |
|        |                                    |             |            |             |            |           |            |             |            |             |            |