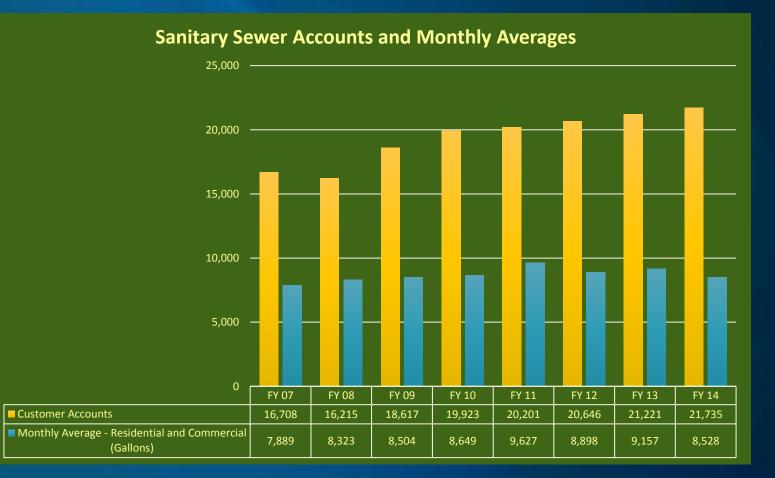

## **Consumption and Revenues** Sanitary Sewer Accounts and Volumes

Customer Account Growth: Approximately 30% since FY 2007 Average Volume Growth: Approximately 8% since FY 2007