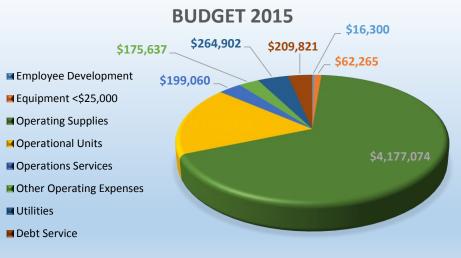

#### **Expenditures** – Water Operations

| PERSONNEL         Actual 2013         Budget 2014         Estimated         Budget 2015         Budget 2015           81100         Salaries & Wages         \$ 1,159,690         \$ 1,328,338         \$ 1,214,578         \$ 1,374,009         \$ 1,340,54           81400         Employee Benefits         \$ 519,928         \$ 559,055         \$ 562,060         \$ 575,820         \$ 541,005           TOTAL PERSONNEL         \$ 1,679,618         \$ 1,887,404         \$ 1,776,638         \$ 1,949,829         \$ 1,881,55           Contraction Services         \$ 1,679,618         \$ 1,887,404         \$ 1,750         \$ 1,949,829         \$ 1,881,55           Contracture Services         \$ 10,670,18         \$ 1,550         \$ 1,250         \$ 1,350         \$ 1,350         \$ 1,350         \$ 1,350         \$ 1,350         \$ 1,350         \$ 1,350         \$ 1,350         \$ 1,350         \$ 1,350         \$ 1,350         \$ 1,350         \$ 1,350         \$ 1,350         \$ 1,350         \$ 1,350         \$ 1,350         \$ 1,350         \$ 1,350         \$ 1,350         \$ 1,350         \$ 1,350         \$ 1,350         \$ 1,350         \$ 1,350         \$ 1,350         \$ 1,350         \$ 1,350         \$ 1,350         \$ 1,350         \$ 1,350         \$ 1,350         \$ 1,350         \$ 1,350         \$ 1,350                                |
|--------------------------------------------------------------------------------------------------------------------------------------------------------------------------------------------------------------------------------------------------------------------------------------------------------------------------------------------------------------------------------------------------------------------------------------------------------------------------------------------------------------------------------------------------------------------------------------------------------------------------------------------------------------------------------------------------------------------------------------------------------------------------------------------------------------------------------------------------------------------------------------------------------------------------------------------------------------------------------------------------------------------------------------------------------------------------------------------------------------------------------------------------------------------------------------------------------------------------------------------------------------------------------------------------------------------------------------------------------------------------------------------------------------------|
| 81400       Employee Benefits       \$ 519,928       \$ 559,065       \$ 562,060       \$ 575,820       \$ 541,00         TOTAL PERSONNEL       \$ 1,679,618       \$ 1,887,404       \$ 1,776,638       \$ 1,949,829       \$ 1,881,55         COPERATIONS       Actual 2013       Budget 2014       Estimated       Budget 2015         Budget 2014       Estimated       Budget 2015         82000       Operating Services       \$ 11,921       \$ 15,000       \$ 22,773       \$ 15,840       \$ 21,50         82200       Operating Services       \$ 11,921       \$ 10,250       \$ 7,612       \$ 10,450       \$ 9,75         82400       Utilities       \$ 257,522       \$ 252,850       \$ 223,219       \$ 264,902       \$ 228,88         82500       Contractual Services       \$ 176,013       \$ 112,000       \$ 125,769       \$ 116,420       \$ 126,00         82600       Repair & Maintenance Services       \$ 1,604       \$ 7,400       \$ 3,605       \$ 4,500       \$ 3,600       \$ 4,500         8300       Operating Supplies       \$ 4,906       \$ 4,500       \$ 3,605       \$ 4,500       \$ 3,600,000       \$ 3,600,000       \$ 3,600,000       \$ 3,600,000       \$ 3,600,000 <td< th=""></td<>                                                                                                                                                                    |
| TOTAL PERSONNEL       \$ 1,679,618       \$ 1,887,404       \$ 1,776,638       \$ 1,949,829       \$ 1,881,555         COPERATIONS       Actual 2013       Budget 2014       Estimated       Budget 2015       Budget 2015         82100       Transportation Services       \$ 968       \$ 1,350       \$ 1,250       \$ 1,350       \$ 1,350       \$ 2,27,73       \$ 15,840       \$ 2,21,50         82200       Operating Services       \$ 11,921       \$ 10,250       \$ 7,612       \$ 10,450       \$ 9,75         82400       Utilities       \$ 25,307       \$ 10,250       \$ 7,612       \$ 10,450       \$ 9,75         82400       Utilities       \$ 257,522       \$ 252,850       \$ 223,219       \$ 264,902       \$ 228,88         82500       Contractual Services       \$ 1,604       7,400       \$ 300       \$ 7,400       \$ 202,12         82600       Repair & Maintenance Services       \$ 1,604       7,400       \$ 300       \$ 7,400       \$ 4,500       \$ 4,500       \$ 4,500       \$ 4,500       \$ 4,500       \$ 3,600       \$ 4,500       \$ 3,600       \$ 3,600       \$ 3,600,00       \$ 3,600,00       \$ 3,600,00       \$ 3,600,00       \$ 3,600,00       \$ 3,600,000       \$ 3,600,000       \$ 3,600,000                                                                                                                                              |
| OPERATIONS         Actual 2013         Budget 2014         Estimated         Budget 2015         Budget 2016           82100         Transportation Services         \$         968         \$         1,350         \$         1,350         \$         1,350         \$         1,350         \$         1,350         \$         1,60           82200         Operating Services         \$         11,921         \$         15,000         \$         22,773         \$         15,840         \$         21,50           82300         Notices Subscriptions Publications         \$         5,307         \$         10,250         \$         7,612         \$         10,450         \$         9,75           82400         Utilities         \$         257,522         \$         252,850         \$         223,219         \$         264,902         \$         228,88           82500         Contractual Services         \$         176,013         \$         112,000         \$         125,769         \$         116,420         \$         220,02           82700         Employee Programs         \$         1,604         \$         7,400         \$         300         \$         7,400         \$         300         \$                                                                                                                                                             |
| OPERATIONS         Actual 2013         Budget 2014         Estimated         Budget 2015         Budget 2016           82100         Transportation Services         \$         968         \$         1,350         \$         1,350         \$         1,350         \$         1,350         \$         1,350         \$         1,350         \$         1,350         \$         1,350         \$         1,350         \$         1,350         \$         1,350         \$         1,350         \$         1,350         \$         1,350         \$         1,350         \$         1,350         \$         1,350         \$         1,350         \$         1,350         \$         1,350         \$         1,350         \$         1,350         \$         1,350         \$         1,350         \$         1,350         \$         1,350         \$         1,350         \$         1,350         \$         1,350         \$         1,350         \$         1,350         \$         1,350         \$         1,350         \$         1,350         \$         1,350         \$         1,350         \$         1,350         \$         1,350         \$         1,350         \$         1,350         \$         1,350         \$                                                                                                                                                    |
| 82100       Transportation Services       \$ 968       \$ 1,350       \$ 1,250       \$ 1,350       \$ 1,350       \$ 1,350         82200       Operating Services       \$ 11,921       \$ 15,000       \$ 22,773       \$ 15,840       \$ 21,560         82300       Notices Subscriptions Publications       \$ 5,307       \$ 10,250       \$ 7,612       \$ 10,450       \$ 9,75         82400       Utilities       \$ 257,522       \$ 252,850       \$ 223,219       \$ 264,902       \$ 228,88         82500       Contractual Services       \$ 176,013       \$ 112,000       \$ 125,769       \$ 116,420       \$ 126,000         82600       Repair & Maintenance Services       \$ 176,013       \$ 112,000       \$ 125,769       \$ 116,420       \$ 126,000         82700       Employee Programs       \$ 1,604       \$ 7,400       \$ 300       \$ 7,400       \$ 126,000         82800       Professional Development/Travel       \$ 12,244       \$ 8,900       \$ 9,566       \$ 8,900       \$ 4,500         83100       Office Supplies       \$ 4,906       \$ 4,500       \$ 3,605       \$ 4,500       \$ 3,600,000       \$ 3,600,000         83200       Operating Supplies       \$ 30,794,87       \$ 3,500,000       \$ 3,475,000       \$ 3,600,000       \$ 3,600,000                                                                                                          |
| 82200       Operating Services       \$ 11,921       \$ 15,000       \$ 22,773       \$ 15,840       \$ 21,500         82300       Notices Subscriptions Publications       \$ 5,307       \$ 10,250       \$ 7,612       \$ 10,450       \$ 9,75         82400       Utilities       \$ 257,522       \$ 252,850       \$ 223,219       \$ 264,902       \$ 228,88         82500       Contractual Services       \$ 86,708       \$ 55,000       \$ 104,438       \$ 55,000       \$ 202,12         82600       Repair & Maintenance Services       \$ 176,013       \$ 112,000       \$ 125,769       \$ 116,420       \$ 202,12         82700       Employee Programs       \$ 1,604       \$ 7,400       \$ 300       \$ 7,400       \$ 202,12         82800       Professional Development/Travel       \$ 112,244       \$ 8,900       \$ 9,566       \$ 8,900       \$ 9,566         83100       Office Supplies       \$ 4,906       \$ 4,500       \$ 3,605       \$ 4,500       \$ 3,600,000       \$ 3,600,000         83200       Operating Supplies       \$ 300,441       \$ 275,750       \$ 299,597       \$ 283,790       \$ 305,035         83300       Fuel & Mileage       \$ 3,799,487       \$ 3,500,000       \$ 3,475,000       \$ 3,600,000       \$ 3,600,000         83500                                                                                                             |
| 82300       Notices Subscriptions Publications       \$       5,307       \$       10,250       \$       7,612       \$       10,450       \$       9,75         82400       Utilities       \$       257,522       \$       252,850       \$       223,219       \$       264,902       \$       228,88         82500       Contractual Services       \$       86,708       \$       55,000       \$       104,438       \$       55,000       \$       202,12         82600       Repair & Maintenance Services       \$       176,013       \$       112,000       \$       125,769       \$       116,420       \$       202,12         82600       Repair & Maintenance Services       \$       1,604       \$       7,400       \$       300       \$       7,400       \$       7,400       \$       7,400       \$       7,400       \$       7,400       \$       7,400       \$       7,400       \$       7,400       \$       7,400       \$       7,400       \$       7,400       \$       7,400       \$       7,400       \$       7,400       \$       7,400       \$       7,400       \$       7,400       \$       7,400       \$       7,400       \$       <                                                                                                                                                                                                                                |
| 82400       Utilities       \$ 257,522       \$ 252,850       \$ 223,219       \$ 264,902       \$ 228,88         82500       Contractual Services       \$ 86,708       \$ 55,000       \$ 104,438       \$ 55,000       \$ 202,12         82600       Repair & Maintenance Services       \$ 176,013       \$ 112,000       \$ 125,769       \$ 116,420       \$ 126,000         82700       Employee Programs       \$ 1,604       \$ 7,400       \$ 300       \$ 7,400       \$ 7,400         82800       Professional Development/Travel       \$ 12,244       \$ 8,900       \$ 9,566       \$ 8,900       \$ 4,500         82100       Office Supplies       \$ 4,906       \$ 4,500       \$ 3,605       \$ 4,500       \$ 4,500         82200       Operating Supplies       \$ 300,441       \$ 275,750       \$ 299,597       \$ 283,790       \$ 305,35         83300       Fuel & Mileage       \$ 44,529       \$ 30,200       \$ 3,475,000       \$ 3,600,000       \$ 3,600,000         83400       Supplies for Resale       \$ 3,799,487       \$ 3,500,000       \$ 3,475,000       \$ 3,600,000       \$ 3,600,000         83500       Machinery & Equipment (<\$25,000)                                                                                                                                                                                                                       |
| 82500       Contractual Services       \$ 86,708       \$ 55,000       \$ 104,438       \$ 55,000       \$ 202,12         82600       Repair & Maintenance Services       \$ 176,013       \$ 112,000       \$ 125,769       \$ 116,420       \$ 126,000         82700       Employee Programs       \$ 1,604       \$ 7,400       \$ 300       \$ 7,400       \$ 7,400         82800       Professional Development/Travel       \$ 12,244       \$ 8,900       \$ 9,566       \$ 8,900       \$ 8,900         83100       Office Supplies       \$ 4,906       \$ 4,500       \$ 3,605       \$ 4,500       \$ 4,500         83200       Operating Supplies       \$ 300,441       \$ 275,750       \$ 299,597       \$ 283,790       \$ 305,35         83300       Fuel & Mileage       \$ 44,529       \$ 30,200       \$ 3,475,000       \$ 3,600,000       \$ 3,600,000         83400       Supplies for Resale       \$ 3,799,487       \$ 3,500,000       \$ 3,475,000       \$ 3,600,000       \$ 3,600,000         83500       Machinery & Equipment (<\$25,000)                                                                                                                                                                                                                                                                                                                                         |
| 82600       Repair & Maintenance Services       \$ 176,013       \$ 112,000       \$ 125,769       \$ 116,420       \$ 126,000         82700       Employee Programs       \$ 1,604       \$ 7,400       \$ 300       \$ 7,400       \$ 7,400         82800       Professional Development/Travel       \$ 12,244       \$ 8,900       \$ 9,566       \$ 8,900       \$ 8,900         83100       Office Supplies       \$ 4,906       \$ 4,500       \$ 3,605       \$ 4,500       \$ 4,500         83200       Operating Supplies       \$ 300,441       \$ 275,750       \$ 299,597       \$ 283,790       \$ 305,35         83300       Fuel & Mileage       \$ 44,529       \$ 30,200       \$ 3,41015       \$ 32,012       \$ 3,770         83400       Supplies for Resale       \$ 3,799,487       \$ 3,500,000       \$ 3,475,000       \$ 3,600,000       \$ 3,600,000         83500       Machinery & Equipment (<\$25,000)                                                                                                                                                                                                                                                                                                                                                                                                                                                                            |
| 82700       Employee Programs       \$ 1,604       \$ 7,400       \$ 300       \$ 7,400       \$ 7,400         82800       Professional Development/Travel       \$ 12,244       \$ 8,900       \$ 9,566       \$ 8,900       \$ 8,900         83100       Office Supplies       \$ 4,906       \$ 4,500       \$ 3,605       \$ 4,500       \$ 3,605       \$ 4,500       \$ 3,605       \$ 4,500       \$ 3,605       \$ 4,500       \$ 3,605       \$ 4,500       \$ 3,605       \$ 4,500       \$ 3,605       \$ 4,500       \$ 3,605       \$ 4,500       \$ 3,605       \$ 4,500       \$ 3,605       \$ 4,500       \$ 3,605       \$ 4,500       \$ 3,605       \$ 4,500       \$ 3,605       \$ 4,500       \$ 3,605       \$ 4,500       \$ 3,600,00       \$ 3,600,000       \$ 3,600,000       \$ 3,600,000       \$ 3,600,000       \$ 3,600,000       \$ 3,600,000       \$ 3,600,000       \$ 3,600,000       \$ 3,600,000       \$ 3,600,000       \$ 3,600,000       \$ 3,600,000       \$ 3,600,000       \$ 3,600,000       \$ 3,600,000       \$ 3,600,000       \$ 3,600,000       \$ 3,600,000       \$ 3,600,000       \$ 3,600,000       \$ 3,600,000       \$ 3,600,000       \$ 3,600,000       \$ 3,600,000       \$ 3,600,000       \$ 3,600,000       \$ 3,600,000       \$ 3,600,000       \$ 3,600,000       \$ 3,600,000       \$ 3,600,000       \$ 3,600,000                     |
| 82800       Professional Development/Travel       \$ 12,244       \$ 8,900       \$ 9,566       \$ 8,900       \$ 8,900         83100       Office Supplies       \$ 4,906       \$ 4,500       \$ 3,605       \$ 4,500       \$ 3,605       \$ 4,500       \$ 3,605       \$ 4,500       \$ 3,605       \$ 4,500       \$ 3,605       \$ 4,500       \$ 3,605       \$ 4,500       \$ 3,605       \$ 4,500       \$ 3,605       \$ 4,500       \$ 3,605       \$ 4,500       \$ 3,605       \$ 4,500       \$ 3,605       \$ 4,500       \$ 3,605       \$ 4,500       \$ 4,500       \$ 3,600       \$ 3,505       \$ 4,500       \$ 4,500       \$ 3,600       \$ 3,500       \$ 3,600,000       \$ 3,600,000       \$ 3,600,000       \$ 3,600,000       \$ 3,600,000       \$ 3,600,000       \$ 3,600,000       \$ 3,600,000       \$ 3,600,000       \$ 3,600,000       \$ 3,600,000       \$ 3,600,000       \$ 3,600,000       \$ 3,600,000       \$ 3,600,000       \$ 3,600,000       \$ 3,600,000       \$ 3,600,000       \$ 3,600,000       \$ 3,600,000       \$ 3,600,000       \$ 3,600,000       \$ 3,600,000       \$ 3,600,000       \$ 3,600,000       \$ 3,600,000       \$ 3,600,000       \$ 3,600,000       \$ 3,600,000       \$ 3,600,000       \$ 3,600,000       \$ 3,600,000       \$ 3,600,000       \$ 3,600,000       \$ 3,600,000       \$ 3,600,000       \$ 3,600,000       \$ |
| 83100       Office Supplies       \$ 4,906       \$ 4,500       \$ 3,605       \$ 4,500       \$ 4,500         83200       Operating Supplies       \$ 300,441       \$ 275,750       \$ 299,597       \$ 283,790       \$ 305,35         83300       Fuel & Mileage       \$ 44,529       \$ 30,200       \$ 34,015       \$ 32,012       \$ 37,70         83400       Supplies for Resale       \$ 3,799,487       \$ 3,500,000       \$ 3,475,000       \$ 3,600,000       \$ 3,600,000         83500       Machinery & Equipment (<\$25,000)                                                                                                                                                                                                                                                                                                                                                                                                                                                                                                                                                                                                                                                                                                                                                                                                                                                                   |
| 83200       Operating Supplies       \$ 300,441       \$ 275,750       \$ 299,597       \$ 283,790       \$ 305,35         83300       Fuel & Mileage       \$ 44,529       \$ 30,200       \$ 34,015       \$ 32,012       \$ 37,70         83400       Supplies for Resale       \$ 3,799,487       \$ 3,500,000       \$ 3,475,000       \$ 3,600,000       \$ 3,600,000         83500       Machinery & Equipment (<\$25,000)                                                                                                                                                                                                                                                                                                                                                                                                                                                                                                                                                                                                                                                                                                                                                                                                                                                                                                                                                                                  |
| 83300       Fuel & Mileage       \$ 44,529       \$ 30,200       \$ 34,015       \$ 32,012       \$ 37,70         83400       Supplies for Resale       \$ 3,799,487       \$ 3,500,000       \$ 3,475,000       \$ 3,600,000       \$ 3,600,000         83500       Machinery & Equipment (<\$25,000)                                                                                                                                                                                                                                                                                                                                                                                                                                                                                                                                                                                                                                                                                                                                                                                                                                                                                                                                                                                                                                                                                                             |
| 83400       Supplies for Resale       \$ 3,799,487       \$ 3,500,000       \$ 3,475,000       \$ 3,600,000       \$ 3,600,000         83500       Machinery & Equipment (<\$25,000)                                                                                                                                                                                                                                                                                                                                                                                                                                                                                                                                                                                                                                                                                                                                                                                                                                                                                                                                                                                                                                                                                                                                                                                                                               |
| 83500       Machinery & Equipment (<\$25,000)                                                                                                                                                                                                                                                                                                                                                                                                                                                                                                                                                                                                                                                                                                                                                                                                                                                                                                                                                                                                                                                                                                                                                                                                                                                                                                                                                                      |
| 83600       Repair & Maintenance Supplies       \$ 398,898       \$ 249,300       \$ 239,512       \$ 256,772       \$ 229,30         84000       Operational Units       \$ 1,033,983       \$ 1,058,823       \$ 1,058,823       \$ 1,090,588       \$ 1,157,95         85100       Property & Liability Costs       \$ 42,983       \$ 89,076       \$ 70,674       \$ 91,748       \$ 70,72         85200       Rentals       \$ 23,526       \$ 2,000       \$ -       \$ 2,030       \$ 2,000         85300       Permits       \$ 31,351       \$ 38,100       \$ 33,204       \$ 40,005       \$ 38,100         85500       Financial Fees       \$ 24,042       \$ 41,800       \$ 16,800       \$ 41,854       \$ 16,800                                                                                                                                                                                                                                                                                                                                                                                                                                                                                                                                                                                                                                                                                 |
| 84000       Operational Units       \$ 1,033,983       \$ 1,058,823       \$ 1,090,588       \$ 1,157,95         85100       Property & Liability Costs       \$ 42,983       \$ 89,076       \$ 70,674       \$ 91,748       \$ 70,72         85200       Rentals       \$ 23,526       \$ 2,000       \$ -       \$ 2,030       \$ 2,000         85300       Permits       \$ 31,351       \$ 38,100       \$ 33,204       \$ 40,005       \$ 38,100         85500       Financial Fees       \$ 24,042       \$ 41,800       \$ 16,800       \$ 41,854       \$ 16,800                                                                                                                                                                                                                                                                                                                                                                                                                                                                                                                                                                                                                                                                                                                                                                                                                                          |
| 85100       Property & Liability Costs       \$ 42,983       \$ 89,076       \$ 70,674       \$ 91,748       \$ 70,72         85200       Rentals       \$ 23,526       \$ 2,000       \$ -       \$ 2,030       \$ 2,000         85300       Permits       \$ 31,351       \$ 38,100       \$ 33,204       \$ 40,005       \$ 38,100         85500       Financial Fees       \$ 24,042       \$ 41,800       \$ 16,800       \$ 41,854       \$ 16,800                                                                                                                                                                                                                                                                                                                                                                                                                                                                                                                                                                                                                                                                                                                                                                                                                                                                                                                                                           |
| 85200       Rentals       \$ 23,526       \$ 2,000       \$ -       \$ 2,030       \$ 2,000         85300       Permits       \$ 31,351       \$ 38,100       \$ 33,204       \$ 40,005       \$ 38,100         85500       Financial Fees       \$ 24,042       \$ 41,800       \$ 16,800       \$ 41,854       \$ 16,800                                                                                                                                                                                                                                                                                                                                                                                                                                                                                                                                                                                                                                                                                                                                                                                                                                                                                                                                                                                                                                                                                         |
| 85300         Permits         \$ 31,351         \$ 38,100         \$ 33,204         \$ 40,005         \$ 38,10           85500         Financial Fees         \$ 24,042         \$ 41,800         \$ 16,800         \$ 41,854         \$ 16,800                                                                                                                                                                                                                                                                                                                                                                                                                                                                                                                                                                                                                                                                                                                                                                                                                                                                                                                                                                                                                                                                                                                                                                    |
| 85500 Financial Fees \$ 24,042 \$ 41,800 \$ 16,800 \$ 41,854 \$ 16,80                                                                                                                                                                                                                                                                                                                                                                                                                                                                                                                                                                                                                                                                                                                                                                                                                                                                                                                                                                                                                                                                                                                                                                                                                                                                                                                                              |
|                                                                                                                                                                                                                                                                                                                                                                                                                                                                                                                                                                                                                                                                                                                                                                                                                                                                                                                                                                                                                                                                                                                                                                                                                                                                                                                                                                                                                    |
|                                                                                                                                                                                                                                                                                                                                                                                                                                                                                                                                                                                                                                                                                                                                                                                                                                                                                                                                                                                                                                                                                                                                                                                                                                                                                                                                                                                                                    |
|                                                                                                                                                                                                                                                                                                                                                                                                                                                                                                                                                                                                                                                                                                                                                                                                                                                                                                                                                                                                                                                                                                                                                                                                                                                                                                                                                                                                                    |
| TOTAL OPERATIONS \$ 6,455,918 \$ 6,023,338 \$ 5,943,190 \$ 6,195,647 \$ 6,339,72                                                                                                                                                                                                                                                                                                                                                                                                                                                                                                                                                                                                                                                                                                                                                                                                                                                                                                                                                                                                                                                                                                                                                                                                                                                                                                                                   |
| 2014 Amended                                                                                                                                                                                                                                                                                                                                                                                                                                                                                                                                                                                                                                                                                                                                                                                                                                                                                                                                                                                                                                                                                                                                                                                                                                                                                                                                                                                                       |
| CAPITAL Actual 2013 Budget 2014 Estimated Budget 2015 Budget 201                                                                                                                                                                                                                                                                                                                                                                                                                                                                                                                                                                                                                                                                                                                                                                                                                                                                                                                                                                                                                                                                                                                                                                                                                                                                                                                                                   |
| 89200 Buildings \$ - \$ 2,000 \$ - \$ 2,100 \$ 2,10                                                                                                                                                                                                                                                                                                                                                                                                                                                                                                                                                                                                                                                                                                                                                                                                                                                                                                                                                                                                                                                                                                                                                                                                                                                                                                                                                                |
| 89300 Improvements \$ 637,171 \$ 1,300,000 \$ 552,963 \$ 1,300,000 \$ 1,300,000                                                                                                                                                                                                                                                                                                                                                                                                                                                                                                                                                                                                                                                                                                                                                                                                                                                                                                                                                                                                                                                                                                                                                                                                                                                                                                                                    |
| 89500 Machinery & Equipment (>\$25,000) \$ 63,955 \$ 185,000 \$ - \$ 189,250 \$ 189,25                                                                                                                                                                                                                                                                                                                                                                                                                                                                                                                                                                                                                                                                                                                                                                                                                                                                                                                                                                                                                                                                                                                                                                                                                                                                                                                             |
| TOTAL CAPITAL \$ 701,126 \$ 1,487,000 \$ 552,963 \$ 1,491,350 \$ 1,491,35                                                                                                                                                                                                                                                                                                                                                                                                                                                                                                                                                                                                                                                                                                                                                                                                                                                                                                                                                                                                                                                                                                                                                                                                                                                                                                                                          |
| TOTAL EXPENDITURES \$ 8,836,662 \$ 9,397,742 \$ 8,272,791 \$ 9,636,826 \$ 9,712,62                                                                                                                                                                                                                                                                                                                                                                                                                                                                                                                                                                                                                                                                                                                                                                                                                                                                                                                                                                                                                                                                                                                                                                                                                                                                                                                                 |