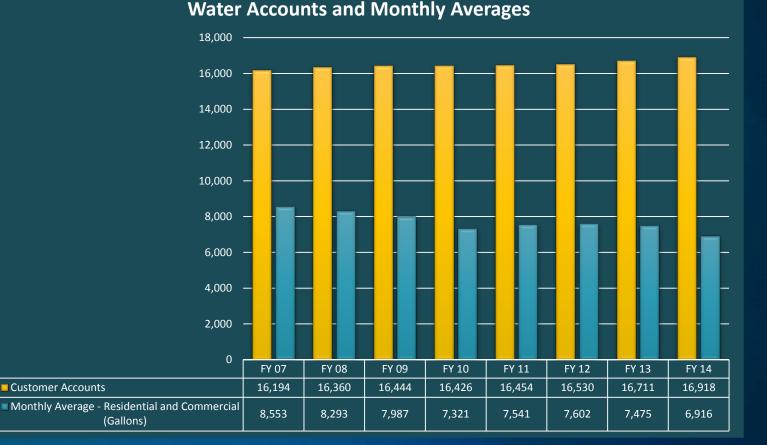

## Consumption and Revenues Water Accounts and Volumes

Customer Account Growth: Approximately 4.5% since FY 2007 Average Volume Growth: Approximately -19% since FY 2007