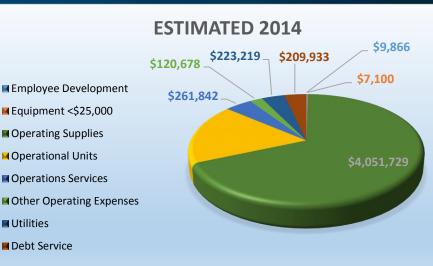

#### **Expenditures** – Water Operations

| PERSONNEL         Actual 2013         Budget 2014         Estimated         Budget 2015         Budget 2015           81100         Salaries & Wages         \$ 1,159,690         \$ 1,328,338         \$ 1,214,578         \$ 1,374,009         \$ 1,340,54           81400         Employee Benefits         \$ 519,928         \$ 559,055         \$ 562,060         \$ 575,820         \$ 541,005           TOTAL PERSONNEL         \$ 1,679,618         \$ 1,887,404         \$ 1,776,638         \$ 1,949,829         \$ 1,881,55           Contraction Services         \$ 1,679,618         \$ 1,887,404         \$ 1,750         \$ 1,949,829         \$ 1,881,55           Contracture Services         \$ 10,670,18         \$ 1,550         \$ 1,250         \$ 1,350         \$ 1,350         \$ 1,350         \$ 1,350         \$ 1,350         \$ 1,350         \$ 1,350         \$ 1,350         \$ 1,350         \$ 1,350         \$ 1,350         \$ 1,350         \$ 1,350         \$ 1,350         \$ 1,350         \$ 1,350         \$ 1,350         \$ 1,350         \$ 1,350         \$ 1,350         \$ 1,350         \$ 1,350         \$ 1,350         \$ 1,350         \$ 1,350         \$ 1,350         \$ 1,350         \$ 1,350         \$ 1,350         \$ 1,350         \$ 1,350         \$ 1,350         \$ 1,350         \$ 1,350         \$ 1,350                                |
|--------------------------------------------------------------------------------------------------------------------------------------------------------------------------------------------------------------------------------------------------------------------------------------------------------------------------------------------------------------------------------------------------------------------------------------------------------------------------------------------------------------------------------------------------------------------------------------------------------------------------------------------------------------------------------------------------------------------------------------------------------------------------------------------------------------------------------------------------------------------------------------------------------------------------------------------------------------------------------------------------------------------------------------------------------------------------------------------------------------------------------------------------------------------------------------------------------------------------------------------------------------------------------------------------------------------------------------------------------------------------------------------------------------------|
| 81400       Employee Benefits       \$ 519,928       \$ 559,065       \$ 562,060       \$ 575,820       \$ 541,00         TOTAL PERSONNEL       \$ 1,679,618       \$ 1,887,404       \$ 1,776,638       \$ 1,949,829       \$ 1,881,55         COPERATIONS       Actual 2013       Budget 2014       Estimated       Budget 2015         Budget 2014       Estimated       Budget 2015         82000       Operating Services       \$ 11,921       \$ 15,000       \$ 22,773       \$ 15,840       \$ 21,50         82200       Operating Services       \$ 11,921       \$ 10,250       \$ 7,612       \$ 10,450       \$ 9,75         82400       Utilities       \$ 257,522       \$ 252,850       \$ 223,219       \$ 264,902       \$ 228,88         82500       Contractual Services       \$ 176,013       \$ 112,000       \$ 125,769       \$ 116,420       \$ 126,00         82600       Repair & Maintenance Services       \$ 1,604       \$ 7,400       \$ 3,605       \$ 4,500       \$ 3,600       \$ 4,500         8300       Operating Supplies       \$ 4,906       \$ 4,500       \$ 3,605       \$ 4,500       \$ 3,600,000       \$ 3,600,000       \$ 3,600,000       \$ 3,600,000       \$ 3,600,000 <td< th=""></td<>                                                                                                                                                                    |
| TOTAL PERSONNEL       \$ 1,679,618       \$ 1,887,404       \$ 1,776,638       \$ 1,949,829       \$ 1,881,555         COPERATIONS       Actual 2013       Budget 2014       Estimated       Budget 2015       Budget 2015         82100       Transportation Services       \$ 968       \$ 1,350       \$ 1,250       \$ 1,350       \$ 1,350       \$ 2,27,73       \$ 15,840       \$ 2,21,50         82200       Operating Services       \$ 11,921       \$ 10,250       \$ 7,612       \$ 10,450       \$ 9,75         82400       Utilities       \$ 25,307       \$ 10,250       \$ 7,612       \$ 10,450       \$ 9,75         82400       Utilities       \$ 257,522       \$ 252,850       \$ 223,219       \$ 264,902       \$ 228,88         82500       Contractual Services       \$ 1,604       7,400       \$ 300       \$ 7,400       \$ 202,12         82600       Repair & Maintenance Services       \$ 1,604       7,400       \$ 300       \$ 7,400       \$ 4,500       \$ 4,500       \$ 4,500       \$ 4,500       \$ 4,500       \$ 3,600       \$ 4,500       \$ 3,600       \$ 3,600       \$ 3,600,00       \$ 3,600,00       \$ 3,600,00       \$ 3,600,00       \$ 3,600,00       \$ 3,600,000       \$ 3,600,000       \$ 3,600,000                                                                                                                                              |
| OPERATIONS         Actual 2013         Budget 2014         Estimated         Budget 2015         Budget 2016           82100         Transportation Services         \$         968         \$         1,350         \$         1,350         \$         1,350         \$         1,350         \$         1,350         \$         1,60           82200         Operating Services         \$         11,921         \$         15,000         \$         22,773         \$         15,840         \$         21,50           82300         Notices Subscriptions Publications         \$         5,307         \$         10,250         \$         7,612         \$         10,450         \$         9,75           82400         Utilities         \$         257,522         \$         252,850         \$         223,219         \$         264,902         \$         228,88           82500         Contractual Services         \$         176,013         \$         112,000         \$         125,769         \$         116,420         \$         220,02           82700         Employee Programs         \$         1,604         \$         7,400         \$         300         \$         7,400         \$         300         \$                                                                                                                                                             |
| OPERATIONS         Actual 2013         Budget 2014         Estimated         Budget 2015         Budget 2016           82100         Transportation Services         \$         968         \$         1,350         \$         1,350         \$         1,350         \$         1,350         \$         1,350         \$         1,350         \$         1,350         \$         1,350         \$         1,350         \$         1,350         \$         1,350         \$         1,350         \$         1,350         \$         1,350         \$         1,350         \$         1,350         \$         1,350         \$         1,350         \$         1,350         \$         1,350         \$         1,350         \$         1,350         \$         1,350         \$         1,350         \$         1,350         \$         1,350         \$         1,350         \$         1,350         \$         1,350         \$         1,350         \$         1,350         \$         1,350         \$         1,350         \$         1,350         \$         1,350         \$         1,350         \$         1,350         \$         1,350         \$         1,350         \$         1,350         \$         1,350         \$                                                                                                                                                    |
| 82100       Transportation Services       \$ 968       \$ 1,350       \$ 1,250       \$ 1,350       \$ 1,350       \$ 1,350         82200       Operating Services       \$ 11,921       \$ 15,000       \$ 22,773       \$ 15,840       \$ 21,560         82300       Notices Subscriptions Publications       \$ 5,307       \$ 10,250       \$ 7,612       \$ 10,450       \$ 9,75         82400       Utilities       \$ 257,522       \$ 252,850       \$ 223,219       \$ 264,902       \$ 228,88         82500       Contractual Services       \$ 176,013       \$ 112,000       \$ 125,769       \$ 116,420       \$ 126,000         82600       Repair & Maintenance Services       \$ 176,013       \$ 112,000       \$ 125,769       \$ 116,420       \$ 126,000         82700       Employee Programs       \$ 1,604       \$ 7,400       \$ 300       \$ 7,400       \$ 126,000         82800       Professional Development/Travel       \$ 12,244       \$ 8,900       \$ 9,566       \$ 8,900       \$ 4,500         83100       Office Supplies       \$ 4,906       \$ 4,500       \$ 3,605       \$ 4,500       \$ 3,600,000       \$ 3,600,000         83200       Operating Supplies       \$ 30,794,87       \$ 3,500,000       \$ 3,475,000       \$ 3,600,000       \$ 3,600,000                                                                                                          |
| 82200       Operating Services       \$ 11,921       \$ 15,000       \$ 22,773       \$ 15,840       \$ 21,500         82300       Notices Subscriptions Publications       \$ 5,307       \$ 10,250       \$ 7,612       \$ 10,450       \$ 9,75         82400       Utilities       \$ 257,522       \$ 252,850       \$ 223,219       \$ 264,902       \$ 228,88         82500       Contractual Services       \$ 86,708       \$ 55,000       \$ 104,438       \$ 55,000       \$ 202,12         82600       Repair & Maintenance Services       \$ 176,013       \$ 112,000       \$ 125,769       \$ 116,420       \$ 202,12         82700       Employee Programs       \$ 1,604       \$ 7,400       \$ 300       \$ 7,400       \$ 202,12         82800       Professional Development/Travel       \$ 112,244       \$ 8,900       \$ 9,566       \$ 8,900       \$ 9,566         83100       Office Supplies       \$ 4,906       \$ 4,500       \$ 3,605       \$ 4,500       \$ 3,600,000       \$ 3,600,000         83200       Operating Supplies       \$ 300,441       \$ 275,750       \$ 299,597       \$ 283,790       \$ 305,035         83300       Fuel & Mileage       \$ 3,799,487       \$ 3,500,000       \$ 3,475,000       \$ 3,600,000       \$ 3,600,000         83500                                                                                                             |
| 82300       Notices Subscriptions Publications       \$       5,307       \$       10,250       \$       7,612       \$       10,450       \$       9,75         82400       Utilities       \$       257,522       \$       252,850       \$       223,219       \$       264,902       \$       228,88         82500       Contractual Services       \$       86,708       \$       55,000       \$       104,438       \$       55,000       \$       202,12         82600       Repair & Maintenance Services       \$       176,013       \$       112,000       \$       125,769       \$       116,420       \$       202,12         82600       Repair & Maintenance Services       \$       1,604       \$       7,400       \$       300       \$       7,400       \$       7,400       \$       7,400       \$       7,400       \$       7,400       \$       7,400       \$       7,400       \$       7,400       \$       7,400       \$       7,400       \$       7,400       \$       7,400       \$       7,400       \$       7,400       \$       7,400       \$       7,400       \$       7,400       \$       7,400       \$       7,400       \$       <                                                                                                                                                                                                                                |
| 82400       Utilities       \$ 257,522       \$ 252,850       \$ 223,219       \$ 264,902       \$ 228,88         82500       Contractual Services       \$ 86,708       \$ 55,000       \$ 104,438       \$ 55,000       \$ 202,12         82600       Repair & Maintenance Services       \$ 176,013       \$ 112,000       \$ 125,769       \$ 116,420       \$ 126,000         82700       Employee Programs       \$ 1,604       \$ 7,400       \$ 300       \$ 7,400       \$ 7,400         82800       Professional Development/Travel       \$ 12,244       \$ 8,900       \$ 9,566       \$ 8,900       \$ 4,500         82100       Office Supplies       \$ 4,906       \$ 4,500       \$ 3,605       \$ 4,500       \$ 4,500         82200       Operating Supplies       \$ 300,441       \$ 275,750       \$ 299,597       \$ 283,790       \$ 305,35         83300       Fuel & Mileage       \$ 44,529       \$ 30,200       \$ 3,475,000       \$ 3,600,000       \$ 3,600,000         83400       Supplies for Resale       \$ 3,799,487       \$ 3,500,000       \$ 3,475,000       \$ 3,600,000       \$ 3,600,000         83500       Machinery & Equipment (<\$25,000)                                                                                                                                                                                                                       |
| 82500       Contractual Services       \$ 86,708       \$ 55,000       \$ 104,438       \$ 55,000       \$ 202,12         82600       Repair & Maintenance Services       \$ 176,013       \$ 112,000       \$ 125,769       \$ 116,420       \$ 126,000         82700       Employee Programs       \$ 1,604       \$ 7,400       \$ 300       \$ 7,400       \$ 7,400         82800       Professional Development/Travel       \$ 12,244       \$ 8,900       \$ 9,566       \$ 8,900       \$ 8,900         83100       Office Supplies       \$ 4,906       \$ 4,500       \$ 3,605       \$ 4,500       \$ 4,500         83200       Operating Supplies       \$ 300,441       \$ 275,750       \$ 299,597       \$ 283,790       \$ 305,35         83300       Fuel & Mileage       \$ 44,529       \$ 30,200       \$ 3,475,000       \$ 3,600,000       \$ 3,600,000         83400       Supplies for Resale       \$ 3,799,487       \$ 3,500,000       \$ 3,475,000       \$ 3,600,000       \$ 3,600,000         83500       Machinery & Equipment (<\$25,000)                                                                                                                                                                                                                                                                                                                                         |
| 82600       Repair & Maintenance Services       \$ 176,013       \$ 112,000       \$ 125,769       \$ 116,420       \$ 126,000         82700       Employee Programs       \$ 1,604       \$ 7,400       \$ 300       \$ 7,400       \$ 7,400         82800       Professional Development/Travel       \$ 12,244       \$ 8,900       \$ 9,566       \$ 8,900       \$ 8,900         83100       Office Supplies       \$ 4,906       \$ 4,500       \$ 3,605       \$ 4,500       \$ 4,500         83200       Operating Supplies       \$ 300,441       \$ 275,750       \$ 299,597       \$ 283,790       \$ 305,35         83300       Fuel & Mileage       \$ 44,529       \$ 30,200       \$ 3,41015       \$ 32,012       \$ 3,770         83400       Supplies for Resale       \$ 3,799,487       \$ 3,500,000       \$ 3,475,000       \$ 3,600,000       \$ 3,600,000         83500       Machinery & Equipment (<\$25,000)                                                                                                                                                                                                                                                                                                                                                                                                                                                                            |
| 82700       Employee Programs       \$ 1,604       \$ 7,400       \$ 300       \$ 7,400       \$ 7,400         82800       Professional Development/Travel       \$ 12,244       \$ 8,900       \$ 9,566       \$ 8,900       \$ 8,900         83100       Office Supplies       \$ 4,906       \$ 4,500       \$ 3,605       \$ 4,500       \$ 3,605       \$ 4,500       \$ 3,605       \$ 4,500       \$ 3,605       \$ 4,500       \$ 3,605       \$ 4,500       \$ 3,605       \$ 4,500       \$ 3,605       \$ 4,500       \$ 3,605       \$ 4,500       \$ 3,605       \$ 4,500       \$ 3,605       \$ 4,500       \$ 3,605       \$ 4,500       \$ 3,605       \$ 4,500       \$ 3,605       \$ 4,500       \$ 3,605       \$ 4,500       \$ 3,600,00       \$ 3,600,000       \$ 3,600,000       \$ 3,600,000       \$ 3,600,000       \$ 3,600,000       \$ 3,600,000       \$ 3,600,000       \$ 3,600,000       \$ 3,600,000       \$ 3,600,000       \$ 3,600,000       \$ 3,600,000       \$ 3,600,000       \$ 3,600,000       \$ 3,600,000       \$ 3,600,000       \$ 3,600,000       \$ 3,600,000       \$ 3,600,000       \$ 3,600,000       \$ 3,600,000       \$ 3,600,000       \$ 3,600,000       \$ 3,600,000       \$ 3,600,000       \$ 3,600,000       \$ 3,600,000       \$ 3,600,000       \$ 3,600,000       \$ 3,600,000       \$ 3,600,000       \$ 3,600,000                     |
| 82800       Professional Development/Travel       \$ 12,244       \$ 8,900       \$ 9,566       \$ 8,900       \$ 8,900         83100       Office Supplies       \$ 4,906       \$ 4,500       \$ 3,605       \$ 4,500       \$ 3,605       \$ 4,500       \$ 3,605       \$ 4,500       \$ 3,605       \$ 4,500       \$ 3,605       \$ 4,500       \$ 3,605       \$ 4,500       \$ 3,605       \$ 4,500       \$ 3,605       \$ 4,500       \$ 3,605       \$ 4,500       \$ 3,605       \$ 4,500       \$ 3,605       \$ 4,500       \$ 3,605       \$ 4,500       \$ 4,500       \$ 3,600       \$ 3,505       \$ 4,500       \$ 4,500       \$ 3,600       \$ 3,500       \$ 3,600,000       \$ 3,600,000       \$ 3,600,000       \$ 3,600,000       \$ 3,600,000       \$ 3,600,000       \$ 3,600,000       \$ 3,600,000       \$ 3,600,000       \$ 3,600,000       \$ 3,600,000       \$ 3,600,000       \$ 3,600,000       \$ 3,600,000       \$ 3,600,000       \$ 3,600,000       \$ 3,600,000       \$ 3,600,000       \$ 3,600,000       \$ 3,600,000       \$ 3,600,000       \$ 3,600,000       \$ 3,600,000       \$ 3,600,000       \$ 3,600,000       \$ 3,600,000       \$ 3,600,000       \$ 3,600,000       \$ 3,600,000       \$ 3,600,000       \$ 3,600,000       \$ 3,600,000       \$ 3,600,000       \$ 3,600,000       \$ 3,600,000       \$ 3,600,000       \$ 3,600,000       \$ |
| 83100       Office Supplies       \$ 4,906       \$ 4,500       \$ 3,605       \$ 4,500       \$ 4,500         83200       Operating Supplies       \$ 300,441       \$ 275,750       \$ 299,597       \$ 283,790       \$ 305,35         83300       Fuel & Mileage       \$ 44,529       \$ 30,200       \$ 34,015       \$ 32,012       \$ 37,70         83400       Supplies for Resale       \$ 3,799,487       \$ 3,500,000       \$ 3,475,000       \$ 3,600,000       \$ 3,600,000         83500       Machinery & Equipment (<\$25,000)                                                                                                                                                                                                                                                                                                                                                                                                                                                                                                                                                                                                                                                                                                                                                                                                                                                                   |
| 83200       Operating Supplies       \$ 300,441       \$ 275,750       \$ 299,597       \$ 283,790       \$ 305,35         83300       Fuel & Mileage       \$ 44,529       \$ 30,200       \$ 34,015       \$ 32,012       \$ 37,70         83400       Supplies for Resale       \$ 3,799,487       \$ 3,500,000       \$ 3,475,000       \$ 3,600,000       \$ 3,600,000         83500       Machinery & Equipment (<\$25,000)                                                                                                                                                                                                                                                                                                                                                                                                                                                                                                                                                                                                                                                                                                                                                                                                                                                                                                                                                                                  |
| 83300       Fuel & Mileage       \$ 44,529       \$ 30,200       \$ 34,015       \$ 32,012       \$ 37,70         83400       Supplies for Resale       \$ 3,799,487       \$ 3,500,000       \$ 3,475,000       \$ 3,600,000       \$ 3,600,000         83500       Machinery & Equipment (<\$25,000)                                                                                                                                                                                                                                                                                                                                                                                                                                                                                                                                                                                                                                                                                                                                                                                                                                                                                                                                                                                                                                                                                                             |
| 83400       Supplies for Resale       \$ 3,799,487       \$ 3,500,000       \$ 3,475,000       \$ 3,600,000       \$ 3,600,000         83500       Machinery & Equipment (<\$25,000)                                                                                                                                                                                                                                                                                                                                                                                                                                                                                                                                                                                                                                                                                                                                                                                                                                                                                                                                                                                                                                                                                                                                                                                                                               |
| 83500       Machinery & Equipment (<\$25,000)                                                                                                                                                                                                                                                                                                                                                                                                                                                                                                                                                                                                                                                                                                                                                                                                                                                                                                                                                                                                                                                                                                                                                                                                                                                                                                                                                                      |
| 83600       Repair & Maintenance Supplies       \$ 398,898       \$ 249,300       \$ 239,512       \$ 256,772       \$ 229,30         84000       Operational Units       \$ 1,033,983       \$ 1,058,823       \$ 1,058,823       \$ 1,090,588       \$ 1,157,95         85100       Property & Liability Costs       \$ 42,983       \$ 89,076       \$ 70,674       \$ 91,748       \$ 70,72         85200       Rentals       \$ 23,526       \$ 2,000       \$ -       \$ 2,030       \$ 2,000         85300       Permits       \$ 31,351       \$ 38,100       \$ 33,204       \$ 40,005       \$ 38,100         85500       Financial Fees       \$ 24,042       \$ 41,800       \$ 16,800       \$ 41,854       \$ 16,800                                                                                                                                                                                                                                                                                                                                                                                                                                                                                                                                                                                                                                                                                 |
| 84000       Operational Units       \$ 1,033,983       \$ 1,058,823       \$ 1,090,588       \$ 1,157,95         85100       Property & Liability Costs       \$ 42,983       \$ 89,076       \$ 70,674       \$ 91,748       \$ 70,72         85200       Rentals       \$ 23,526       \$ 2,000       \$ -       \$ 2,030       \$ 2,000         85300       Permits       \$ 31,351       \$ 38,100       \$ 33,204       \$ 40,005       \$ 38,100         85500       Financial Fees       \$ 24,042       \$ 41,800       \$ 16,800       \$ 41,854       \$ 16,800                                                                                                                                                                                                                                                                                                                                                                                                                                                                                                                                                                                                                                                                                                                                                                                                                                          |
| 85100       Property & Liability Costs       \$ 42,983       \$ 89,076       \$ 70,674       \$ 91,748       \$ 70,72         85200       Rentals       \$ 23,526       \$ 2,000       \$ -       \$ 2,030       \$ 2,000         85300       Permits       \$ 31,351       \$ 38,100       \$ 33,204       \$ 40,005       \$ 38,100         85500       Financial Fees       \$ 24,042       \$ 41,800       \$ 16,800       \$ 41,854       \$ 16,800                                                                                                                                                                                                                                                                                                                                                                                                                                                                                                                                                                                                                                                                                                                                                                                                                                                                                                                                                           |
| 85200       Rentals       \$ 23,526       \$ 2,000       \$ -       \$ 2,030       \$ 2,000         85300       Permits       \$ 31,351       \$ 38,100       \$ 33,204       \$ 40,005       \$ 38,100         85500       Financial Fees       \$ 24,042       \$ 41,800       \$ 16,800       \$ 41,854       \$ 16,800                                                                                                                                                                                                                                                                                                                                                                                                                                                                                                                                                                                                                                                                                                                                                                                                                                                                                                                                                                                                                                                                                         |
| 85300         Permits         \$ 31,351         \$ 38,100         \$ 33,204         \$ 40,005         \$ 38,10           85500         Financial Fees         \$ 24,042         \$ 41,800         \$ 16,800         \$ 41,854         \$ 16,800                                                                                                                                                                                                                                                                                                                                                                                                                                                                                                                                                                                                                                                                                                                                                                                                                                                                                                                                                                                                                                                                                                                                                                    |
| 85500 Financial Fees \$ 24,042 \$ 41,800 \$ 16,800 \$ 41,854 \$ 16,80                                                                                                                                                                                                                                                                                                                                                                                                                                                                                                                                                                                                                                                                                                                                                                                                                                                                                                                                                                                                                                                                                                                                                                                                                                                                                                                                              |
|                                                                                                                                                                                                                                                                                                                                                                                                                                                                                                                                                                                                                                                                                                                                                                                                                                                                                                                                                                                                                                                                                                                                                                                                                                                                                                                                                                                                                    |
|                                                                                                                                                                                                                                                                                                                                                                                                                                                                                                                                                                                                                                                                                                                                                                                                                                                                                                                                                                                                                                                                                                                                                                                                                                                                                                                                                                                                                    |
|                                                                                                                                                                                                                                                                                                                                                                                                                                                                                                                                                                                                                                                                                                                                                                                                                                                                                                                                                                                                                                                                                                                                                                                                                                                                                                                                                                                                                    |
| TOTAL OPERATIONS \$ 6,455,918 \$ 6,023,338 \$ 5,943,190 \$ 6,195,647 \$ 6,339,72                                                                                                                                                                                                                                                                                                                                                                                                                                                                                                                                                                                                                                                                                                                                                                                                                                                                                                                                                                                                                                                                                                                                                                                                                                                                                                                                   |
| 2014 Amended                                                                                                                                                                                                                                                                                                                                                                                                                                                                                                                                                                                                                                                                                                                                                                                                                                                                                                                                                                                                                                                                                                                                                                                                                                                                                                                                                                                                       |
| CAPITAL Actual 2013 Budget 2014 Estimated Budget 2015 Budget 201                                                                                                                                                                                                                                                                                                                                                                                                                                                                                                                                                                                                                                                                                                                                                                                                                                                                                                                                                                                                                                                                                                                                                                                                                                                                                                                                                   |
| 89200 Buildings \$ - \$ 2,000 \$ - \$ 2,100 \$ 2,10                                                                                                                                                                                                                                                                                                                                                                                                                                                                                                                                                                                                                                                                                                                                                                                                                                                                                                                                                                                                                                                                                                                                                                                                                                                                                                                                                                |
| 89300 Improvements \$ 637,171 \$ 1,300,000 \$ 552,963 \$ 1,300,000 \$ 1,300,000                                                                                                                                                                                                                                                                                                                                                                                                                                                                                                                                                                                                                                                                                                                                                                                                                                                                                                                                                                                                                                                                                                                                                                                                                                                                                                                                    |
| 89500 Machinery & Equipment (>\$25,000) \$ 63,955 \$ 185,000 \$ - \$ 189,250 \$ 189,25                                                                                                                                                                                                                                                                                                                                                                                                                                                                                                                                                                                                                                                                                                                                                                                                                                                                                                                                                                                                                                                                                                                                                                                                                                                                                                                             |
| TOTAL CAPITAL \$ 701,126 \$ 1,487,000 \$ 552,963 \$ 1,491,350 \$ 1,491,35                                                                                                                                                                                                                                                                                                                                                                                                                                                                                                                                                                                                                                                                                                                                                                                                                                                                                                                                                                                                                                                                                                                                                                                                                                                                                                                                          |
| TOTAL EXPENDITURES \$ 8,836,662 \$ 9,397,742 \$ 8,272,791 \$ 9,636,826 \$ 9,712,62                                                                                                                                                                                                                                                                                                                                                                                                                                                                                                                                                                                                                                                                                                                                                                                                                                                                                                                                                                                                                                                                                                                                                                                                                                                                                                                                 |