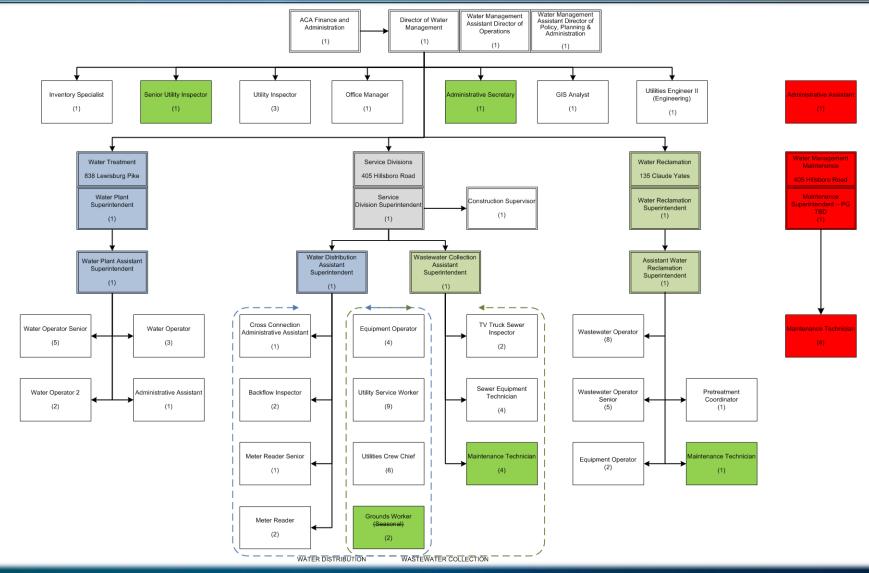

#### Personnel

- Water Section (Utility Billing, Water Distribution, Water Treatment):
  - No Changes in Personnel for the Water Section (Utility Billing, Water Distribution, Water Treatment) Operations
- Wastewater Section (Utility Administration, Wastewater Collection, Water Reclamation):
  - Reclassify a vacant Administrative Assistant position to Administrative Secretary.
  - Reclassify two seasonal Grounds Worker positions to full time.
  - Add a Senior Utility Inspector position to provide for adequate staffing with respect to development processes and City projects.
  - Eliminate the Maintenance Division and reclassify Maintenance Superintendent to Maintenance Technician.