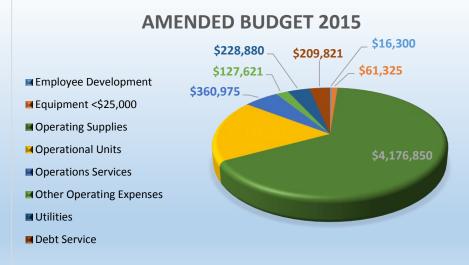

#### **Expenditures** – Water Operations

| PERSONNEL         Actual 2013         Budget 2014         Estimated         Budget 2015         Budget 2015           81100         Salaries & Wages         \$ 1,159,690         \$ 1,328,338         \$ 1,214,578         \$ 1,374,009         \$ 1,340,54           81400         Employee Benefits         \$ 519,928         \$ 559,055         \$ 562,060         \$ 575,820         \$ 541,005           TOTAL PERSONNEL         \$ 1,679,618         \$ 1,887,404         \$ 1,776,638         \$ 1,949,829         \$ 1,881,55           Contraction Services         \$ 1,679,618         \$ 1,887,404         \$ 1,750         \$ 1,949,829         \$ 1,881,55           Contracture Services         \$ 10,670,18         \$ 1,550         \$ 1,250         \$ 1,350         \$ 1,350         \$ 1,350         \$ 1,350         \$ 1,350         \$ 1,350         \$ 1,350         \$ 1,350         \$ 1,350         \$ 1,350         \$ 1,350         \$ 1,350         \$ 1,350         \$ 1,350         \$ 1,350         \$ 1,350         \$ 1,350         \$ 1,350         \$ 1,350         \$ 1,350         \$ 1,350         \$ 1,350         \$ 1,350         \$ 1,350         \$ 1,350         \$ 1,350         \$ 1,350         \$ 1,350         \$ 1,350         \$ 1,350         \$ 1,350         \$ 1,350         \$ 1,350         \$ 1,350         \$ 1,350                                |
|--------------------------------------------------------------------------------------------------------------------------------------------------------------------------------------------------------------------------------------------------------------------------------------------------------------------------------------------------------------------------------------------------------------------------------------------------------------------------------------------------------------------------------------------------------------------------------------------------------------------------------------------------------------------------------------------------------------------------------------------------------------------------------------------------------------------------------------------------------------------------------------------------------------------------------------------------------------------------------------------------------------------------------------------------------------------------------------------------------------------------------------------------------------------------------------------------------------------------------------------------------------------------------------------------------------------------------------------------------------------------------------------------------------------|
| 81400       Employee Benefits       \$ 519,928       \$ 559,065       \$ 562,060       \$ 575,820       \$ 541,00         TOTAL PERSONNEL       \$ 1,679,618       \$ 1,887,404       \$ 1,776,638       \$ 1,949,829       \$ 1,881,55         COPERATIONS       Actual 2013       Budget 2014       Estimated       Budget 2015         Budget 2014       Estimated       Budget 2015         82000       Operating Services       \$ 11,921       \$ 15,000       \$ 22,773       \$ 15,840       \$ 21,50         82200       Operating Services       \$ 11,921       \$ 10,250       \$ 7,612       \$ 10,450       \$ 9,75         82400       Utilities       \$ 257,522       \$ 252,850       \$ 223,219       \$ 264,902       \$ 228,88         82500       Contractual Services       \$ 176,013       \$ 112,000       \$ 125,769       \$ 116,420       \$ 126,00         82600       Repair & Maintenance Services       \$ 1,604       \$ 7,400       \$ 3,605       \$ 4,500       \$ 3,600       \$ 4,500         8300       Operating Supplies       \$ 4,906       \$ 4,500       \$ 3,605       \$ 4,500       \$ 3,600,000       \$ 3,600,000       \$ 3,600,000       \$ 3,600,000       \$ 3,600,000 <td< th=""></td<>                                                                                                                                                                    |
| TOTAL PERSONNEL       \$ 1,679,618       \$ 1,887,404       \$ 1,776,638       \$ 1,949,829       \$ 1,881,555         COPERATIONS       Actual 2013       Budget 2014       Estimated       Budget 2015       Budget 2015         82100       Transportation Services       \$ 968       \$ 1,350       \$ 1,250       \$ 1,350       \$ 1,350       \$ 2,27,73       \$ 15,840       \$ 2,21,50         82200       Operating Services       \$ 11,921       \$ 10,250       \$ 7,612       \$ 10,450       \$ 9,75         82400       Utilities       \$ 25,307       \$ 10,250       \$ 7,612       \$ 10,450       \$ 9,75         82400       Utilities       \$ 257,522       \$ 252,850       \$ 223,219       \$ 264,902       \$ 228,88         82500       Contractual Services       \$ 1,604       7,400       \$ 300       \$ 7,400       \$ 202,12         82600       Repair & Maintenance Services       \$ 1,604       7,400       \$ 300       \$ 7,400       \$ 4,500       \$ 4,500       \$ 4,500       \$ 4,500       \$ 4,500       \$ 3,600       \$ 4,500       \$ 3,600       \$ 3,600       \$ 3,600,00       \$ 3,600,00       \$ 3,600,00       \$ 3,600,00       \$ 3,600,00       \$ 3,600,000       \$ 3,600,000       \$ 3,600,000                                                                                                                                              |
| OPERATIONS         Actual 2013         Budget 2014         Estimated         Budget 2015         Budget 2016           82100         Transportation Services         \$         968         \$         1,350         \$         1,350         \$         1,350         \$         1,350         \$         1,350         \$         1,60           82200         Operating Services         \$         11,921         \$         15,000         \$         22,773         \$         15,840         \$         21,50           82300         Notices Subscriptions Publications         \$         5,307         \$         10,250         \$         7,612         \$         10,450         \$         9,75           82400         Utilities         \$         257,522         \$         252,850         \$         223,219         \$         264,902         \$         228,88           82500         Contractual Services         \$         176,013         \$         112,000         \$         125,769         \$         116,420         \$         220,02           82700         Employee Programs         \$         1,604         \$         7,400         \$         300         \$         7,400         \$         300         \$                                                                                                                                                             |
| OPERATIONS         Actual 2013         Budget 2014         Estimated         Budget 2015         Budget 2016           82100         Transportation Services         \$         968         \$         1,350         \$         1,350         \$         1,350         \$         1,350         \$         1,350         \$         1,350         \$         1,350         \$         1,350         \$         1,350         \$         1,350         \$         1,350         \$         1,350         \$         1,350         \$         1,350         \$         1,350         \$         1,350         \$         1,350         \$         1,350         \$         1,350         \$         1,350         \$         1,350         \$         1,350         \$         1,350         \$         1,350         \$         1,350         \$         1,350         \$         1,350         \$         1,350         \$         1,350         \$         1,350         \$         1,350         \$         1,350         \$         1,350         \$         1,350         \$         1,350         \$         1,350         \$         1,350         \$         1,350         \$         1,350         \$         1,350         \$         1,350         \$                                                                                                                                                    |
| 82100       Transportation Services       \$ 968       \$ 1,350       \$ 1,250       \$ 1,350       \$ 1,350       \$ 1,350         82200       Operating Services       \$ 11,921       \$ 15,000       \$ 22,773       \$ 15,840       \$ 21,560         82300       Notices Subscriptions Publications       \$ 5,307       \$ 10,250       \$ 7,612       \$ 10,450       \$ 9,75         82400       Utilities       \$ 257,522       \$ 252,850       \$ 223,219       \$ 264,902       \$ 228,88         82500       Contractual Services       \$ 176,013       \$ 112,000       \$ 125,769       \$ 116,420       \$ 126,000         82600       Repair & Maintenance Services       \$ 176,013       \$ 112,000       \$ 125,769       \$ 116,420       \$ 126,000         82700       Employee Programs       \$ 1,604       \$ 7,400       \$ 300       \$ 7,400       \$ 126,000         82800       Professional Development/Travel       \$ 12,244       \$ 8,900       \$ 9,566       \$ 8,900       \$ 4,500         83100       Office Supplies       \$ 4,906       \$ 4,500       \$ 3,605       \$ 4,500       \$ 3,600,000       \$ 3,600,000         83200       Operating Supplies       \$ 30,794,87       \$ 3,500,000       \$ 3,475,000       \$ 3,600,000       \$ 3,600,000                                                                                                          |
| 82200       Operating Services       \$ 11,921       \$ 15,000       \$ 22,773       \$ 15,840       \$ 21,500         82300       Notices Subscriptions Publications       \$ 5,307       \$ 10,250       \$ 7,612       \$ 10,450       \$ 9,75         82400       Utilities       \$ 257,522       \$ 252,850       \$ 223,219       \$ 264,902       \$ 228,88         82500       Contractual Services       \$ 86,708       \$ 55,000       \$ 104,438       \$ 55,000       \$ 202,12         82600       Repair & Maintenance Services       \$ 176,013       \$ 112,000       \$ 125,769       \$ 116,420       \$ 202,12         82700       Employee Programs       \$ 1,604       \$ 7,400       \$ 300       \$ 7,400       \$ 202,12         82800       Professional Development/Travel       \$ 112,244       \$ 8,900       \$ 9,566       \$ 8,900       \$ 9,566         83100       Office Supplies       \$ 4,906       \$ 4,500       \$ 3,605       \$ 4,500       \$ 3,600,000       \$ 3,600,000         83200       Operating Supplies       \$ 300,441       \$ 275,750       \$ 299,597       \$ 283,790       \$ 305,035         83300       Fuel & Mileage       \$ 3,799,487       \$ 3,500,000       \$ 3,475,000       \$ 3,600,000       \$ 3,600,000         83500                                                                                                             |
| 82300       Notices Subscriptions Publications       \$       5,307       \$       10,250       \$       7,612       \$       10,450       \$       9,75         82400       Utilities       \$       257,522       \$       252,850       \$       223,219       \$       264,902       \$       228,88         82500       Contractual Services       \$       86,708       \$       55,000       \$       104,438       \$       55,000       \$       202,12         82600       Repair & Maintenance Services       \$       176,013       \$       112,000       \$       125,769       \$       116,420       \$       202,12         82600       Repair & Maintenance Services       \$       1,604       \$       7,400       \$       300       \$       7,400       \$       7,400       \$       7,400       \$       7,400       \$       7,400       \$       7,400       \$       7,400       \$       7,400       \$       7,400       \$       7,400       \$       7,400       \$       7,400       \$       7,400       \$       7,400       \$       7,400       \$       7,400       \$       7,400       \$       7,400       \$       7,400       \$       <                                                                                                                                                                                                                                |
| 82400       Utilities       \$ 257,522       \$ 252,850       \$ 223,219       \$ 264,902       \$ 228,88         82500       Contractual Services       \$ 86,708       \$ 55,000       \$ 104,438       \$ 55,000       \$ 202,12         82600       Repair & Maintenance Services       \$ 176,013       \$ 112,000       \$ 125,769       \$ 116,420       \$ 126,000         82700       Employee Programs       \$ 1,604       \$ 7,400       \$ 300       \$ 7,400       \$ 7,400         82800       Professional Development/Travel       \$ 12,244       \$ 8,900       \$ 9,566       \$ 8,900       \$ 4,500         82100       Office Supplies       \$ 4,906       \$ 4,500       \$ 3,605       \$ 4,500       \$ 4,500         82200       Operating Supplies       \$ 300,441       \$ 275,750       \$ 299,597       \$ 283,790       \$ 305,35         83300       Fuel & Mileage       \$ 44,529       \$ 30,200       \$ 3,475,000       \$ 3,600,000       \$ 3,600,000         83400       Supplies for Resale       \$ 3,799,487       \$ 3,500,000       \$ 3,475,000       \$ 3,600,000       \$ 3,600,000         83500       Machinery & Equipment (<\$25,000)                                                                                                                                                                                                                       |
| 82500       Contractual Services       \$ 86,708       \$ 55,000       \$ 104,438       \$ 55,000       \$ 202,12         82600       Repair & Maintenance Services       \$ 176,013       \$ 112,000       \$ 125,769       \$ 116,420       \$ 126,000         82700       Employee Programs       \$ 1,604       \$ 7,400       \$ 300       \$ 7,400       \$ 7,400         82800       Professional Development/Travel       \$ 12,244       \$ 8,900       \$ 9,566       \$ 8,900       \$ 8,900         83100       Office Supplies       \$ 4,906       \$ 4,500       \$ 3,605       \$ 4,500       \$ 4,500         83200       Operating Supplies       \$ 300,441       \$ 275,750       \$ 299,597       \$ 283,790       \$ 305,35         83300       Fuel & Mileage       \$ 44,529       \$ 30,200       \$ 3,475,000       \$ 3,600,000       \$ 3,600,000         83400       Supplies for Resale       \$ 3,799,487       \$ 3,500,000       \$ 3,475,000       \$ 3,600,000       \$ 3,600,000         83500       Machinery & Equipment (<\$25,000)                                                                                                                                                                                                                                                                                                                                         |
| 82600       Repair & Maintenance Services       \$ 176,013       \$ 112,000       \$ 125,769       \$ 116,420       \$ 126,000         82700       Employee Programs       \$ 1,604       \$ 7,400       \$ 300       \$ 7,400       \$ 7,400         82800       Professional Development/Travel       \$ 12,244       \$ 8,900       \$ 9,566       \$ 8,900       \$ 8,900         83100       Office Supplies       \$ 4,906       \$ 4,500       \$ 3,605       \$ 4,500       \$ 4,500         83200       Operating Supplies       \$ 300,441       \$ 275,750       \$ 299,597       \$ 283,790       \$ 305,35         83300       Fuel & Mileage       \$ 44,529       \$ 30,200       \$ 3,41015       \$ 32,012       \$ 3,770         83400       Supplies for Resale       \$ 3,799,487       \$ 3,500,000       \$ 3,475,000       \$ 3,600,000       \$ 3,600,000         83500       Machinery & Equipment (<\$25,000)                                                                                                                                                                                                                                                                                                                                                                                                                                                                            |
| 82700       Employee Programs       \$ 1,604       \$ 7,400       \$ 300       \$ 7,400       \$ 7,400         82800       Professional Development/Travel       \$ 12,244       \$ 8,900       \$ 9,566       \$ 8,900       \$ 8,900         83100       Office Supplies       \$ 4,906       \$ 4,500       \$ 3,605       \$ 4,500       \$ 3,605       \$ 4,500       \$ 3,605       \$ 4,500       \$ 3,605       \$ 4,500       \$ 3,605       \$ 4,500       \$ 3,605       \$ 4,500       \$ 3,605       \$ 4,500       \$ 3,605       \$ 4,500       \$ 3,605       \$ 4,500       \$ 3,605       \$ 4,500       \$ 3,605       \$ 4,500       \$ 3,605       \$ 4,500       \$ 3,605       \$ 4,500       \$ 3,605       \$ 4,500       \$ 3,600,00       \$ 3,600,000       \$ 3,600,000       \$ 3,600,000       \$ 3,600,000       \$ 3,600,000       \$ 3,600,000       \$ 3,600,000       \$ 3,600,000       \$ 3,600,000       \$ 3,600,000       \$ 3,600,000       \$ 3,600,000       \$ 3,600,000       \$ 3,600,000       \$ 3,600,000       \$ 3,600,000       \$ 3,600,000       \$ 3,600,000       \$ 3,600,000       \$ 3,600,000       \$ 3,600,000       \$ 3,600,000       \$ 3,600,000       \$ 3,600,000       \$ 3,600,000       \$ 3,600,000       \$ 3,600,000       \$ 3,600,000       \$ 3,600,000       \$ 3,600,000       \$ 3,600,000       \$ 3,600,000                     |
| 82800       Professional Development/Travel       \$ 12,244       \$ 8,900       \$ 9,566       \$ 8,900       \$ 8,900         83100       Office Supplies       \$ 4,906       \$ 4,500       \$ 3,605       \$ 4,500       \$ 3,605       \$ 4,500       \$ 3,605       \$ 4,500       \$ 3,605       \$ 4,500       \$ 3,605       \$ 4,500       \$ 3,605       \$ 4,500       \$ 3,605       \$ 4,500       \$ 3,605       \$ 4,500       \$ 3,605       \$ 4,500       \$ 3,605       \$ 4,500       \$ 3,605       \$ 4,500       \$ 3,605       \$ 4,500       \$ 4,500       \$ 3,600       \$ 3,505       \$ 4,500       \$ 4,500       \$ 3,600       \$ 3,500       \$ 3,600,000       \$ 3,600,000       \$ 3,600,000       \$ 3,600,000       \$ 3,600,000       \$ 3,600,000       \$ 3,600,000       \$ 3,600,000       \$ 3,600,000       \$ 3,600,000       \$ 3,600,000       \$ 3,600,000       \$ 3,600,000       \$ 3,600,000       \$ 3,600,000       \$ 3,600,000       \$ 3,600,000       \$ 3,600,000       \$ 3,600,000       \$ 3,600,000       \$ 3,600,000       \$ 3,600,000       \$ 3,600,000       \$ 3,600,000       \$ 3,600,000       \$ 3,600,000       \$ 3,600,000       \$ 3,600,000       \$ 3,600,000       \$ 3,600,000       \$ 3,600,000       \$ 3,600,000       \$ 3,600,000       \$ 3,600,000       \$ 3,600,000       \$ 3,600,000       \$ 3,600,000       \$ |
| 83100       Office Supplies       \$ 4,906       \$ 4,500       \$ 3,605       \$ 4,500       \$ 4,500         83200       Operating Supplies       \$ 300,441       \$ 275,750       \$ 299,597       \$ 283,790       \$ 305,35         83300       Fuel & Mileage       \$ 44,529       \$ 30,200       \$ 34,015       \$ 32,012       \$ 37,70         83400       Supplies for Resale       \$ 3,799,487       \$ 3,500,000       \$ 3,475,000       \$ 3,600,000       \$ 3,600,000         83500       Machinery & Equipment (<\$25,000)                                                                                                                                                                                                                                                                                                                                                                                                                                                                                                                                                                                                                                                                                                                                                                                                                                                                   |
| 83200       Operating Supplies       \$ 300,441       \$ 275,750       \$ 299,597       \$ 283,790       \$ 305,35         83300       Fuel & Mileage       \$ 44,529       \$ 30,200       \$ 34,015       \$ 32,012       \$ 37,70         83400       Supplies for Resale       \$ 3,799,487       \$ 3,500,000       \$ 3,475,000       \$ 3,600,000       \$ 3,600,000         83500       Machinery & Equipment (<\$25,000)                                                                                                                                                                                                                                                                                                                                                                                                                                                                                                                                                                                                                                                                                                                                                                                                                                                                                                                                                                                  |
| 83300       Fuel & Mileage       \$ 44,529       \$ 30,200       \$ 34,015       \$ 32,012       \$ 37,70         83400       Supplies for Resale       \$ 3,799,487       \$ 3,500,000       \$ 3,475,000       \$ 3,600,000       \$ 3,600,000         83500       Machinery & Equipment (<\$25,000)                                                                                                                                                                                                                                                                                                                                                                                                                                                                                                                                                                                                                                                                                                                                                                                                                                                                                                                                                                                                                                                                                                             |
| 83400       Supplies for Resale       \$ 3,799,487       \$ 3,500,000       \$ 3,475,000       \$ 3,600,000       \$ 3,600,000         83500       Machinery & Equipment (<\$25,000)                                                                                                                                                                                                                                                                                                                                                                                                                                                                                                                                                                                                                                                                                                                                                                                                                                                                                                                                                                                                                                                                                                                                                                                                                               |
| 83500       Machinery & Equipment (<\$25,000)                                                                                                                                                                                                                                                                                                                                                                                                                                                                                                                                                                                                                                                                                                                                                                                                                                                                                                                                                                                                                                                                                                                                                                                                                                                                                                                                                                      |
| 83600       Repair & Maintenance Supplies       \$ 398,898       \$ 249,300       \$ 239,512       \$ 256,772       \$ 229,30         84000       Operational Units       \$ 1,033,983       \$ 1,058,823       \$ 1,058,823       \$ 1,090,588       \$ 1,157,95         85100       Property & Liability Costs       \$ 42,983       \$ 89,076       \$ 70,674       \$ 91,748       \$ 70,72         85200       Rentals       \$ 23,526       \$ 2,000       \$ -       \$ 2,030       \$ 2,000         85300       Permits       \$ 31,351       \$ 38,100       \$ 33,204       \$ 40,005       \$ 38,100         85500       Financial Fees       \$ 24,042       \$ 41,800       \$ 16,800       \$ 41,854       \$ 16,800                                                                                                                                                                                                                                                                                                                                                                                                                                                                                                                                                                                                                                                                                 |
| 84000       Operational Units       \$ 1,033,983       \$ 1,058,823       \$ 1,090,588       \$ 1,157,95         85100       Property & Liability Costs       \$ 42,983       \$ 89,076       \$ 70,674       \$ 91,748       \$ 70,72         85200       Rentals       \$ 23,526       \$ 2,000       \$ -       \$ 2,030       \$ 2,000         85300       Permits       \$ 31,351       \$ 38,100       \$ 33,204       \$ 40,005       \$ 38,100         85500       Financial Fees       \$ 24,042       \$ 41,800       \$ 16,800       \$ 41,854       \$ 16,800                                                                                                                                                                                                                                                                                                                                                                                                                                                                                                                                                                                                                                                                                                                                                                                                                                          |
| 85100       Property & Liability Costs       \$ 42,983       \$ 89,076       \$ 70,674       \$ 91,748       \$ 70,72         85200       Rentals       \$ 23,526       \$ 2,000       \$ -       \$ 2,030       \$ 2,000         85300       Permits       \$ 31,351       \$ 38,100       \$ 33,204       \$ 40,005       \$ 38,100         85500       Financial Fees       \$ 24,042       \$ 41,800       \$ 16,800       \$ 41,854       \$ 16,800                                                                                                                                                                                                                                                                                                                                                                                                                                                                                                                                                                                                                                                                                                                                                                                                                                                                                                                                                           |
| 85200       Rentals       \$ 23,526       \$ 2,000       \$ -       \$ 2,030       \$ 2,000         85300       Permits       \$ 31,351       \$ 38,100       \$ 33,204       \$ 40,005       \$ 38,100         85500       Financial Fees       \$ 24,042       \$ 41,800       \$ 16,800       \$ 41,854       \$ 16,800                                                                                                                                                                                                                                                                                                                                                                                                                                                                                                                                                                                                                                                                                                                                                                                                                                                                                                                                                                                                                                                                                         |
| 85300         Permits         \$ 31,351         \$ 38,100         \$ 33,204         \$ 40,005         \$ 38,10           85500         Financial Fees         \$ 24,042         \$ 41,800         \$ 16,800         \$ 41,854         \$ 16,800                                                                                                                                                                                                                                                                                                                                                                                                                                                                                                                                                                                                                                                                                                                                                                                                                                                                                                                                                                                                                                                                                                                                                                    |
| 85500 Financial Fees \$ 24,042 \$ 41,800 \$ 16,800 \$ 41,854 \$ 16,80                                                                                                                                                                                                                                                                                                                                                                                                                                                                                                                                                                                                                                                                                                                                                                                                                                                                                                                                                                                                                                                                                                                                                                                                                                                                                                                                              |
|                                                                                                                                                                                                                                                                                                                                                                                                                                                                                                                                                                                                                                                                                                                                                                                                                                                                                                                                                                                                                                                                                                                                                                                                                                                                                                                                                                                                                    |
|                                                                                                                                                                                                                                                                                                                                                                                                                                                                                                                                                                                                                                                                                                                                                                                                                                                                                                                                                                                                                                                                                                                                                                                                                                                                                                                                                                                                                    |
|                                                                                                                                                                                                                                                                                                                                                                                                                                                                                                                                                                                                                                                                                                                                                                                                                                                                                                                                                                                                                                                                                                                                                                                                                                                                                                                                                                                                                    |
| TOTAL OPERATIONS \$ 6,455,918 \$ 6,023,338 \$ 5,943,190 \$ 6,195,647 \$ 6,339,72                                                                                                                                                                                                                                                                                                                                                                                                                                                                                                                                                                                                                                                                                                                                                                                                                                                                                                                                                                                                                                                                                                                                                                                                                                                                                                                                   |
| 2014 Amended                                                                                                                                                                                                                                                                                                                                                                                                                                                                                                                                                                                                                                                                                                                                                                                                                                                                                                                                                                                                                                                                                                                                                                                                                                                                                                                                                                                                       |
| CAPITAL Actual 2013 Budget 2014 Estimated Budget 2015 Budget 201                                                                                                                                                                                                                                                                                                                                                                                                                                                                                                                                                                                                                                                                                                                                                                                                                                                                                                                                                                                                                                                                                                                                                                                                                                                                                                                                                   |
| 89200 Buildings \$ - \$ 2,000 \$ - \$ 2,100 \$ 2,10                                                                                                                                                                                                                                                                                                                                                                                                                                                                                                                                                                                                                                                                                                                                                                                                                                                                                                                                                                                                                                                                                                                                                                                                                                                                                                                                                                |
| 89300 Improvements \$ 637,171 \$ 1,300,000 \$ 552,963 \$ 1,300,000 \$ 1,300,000                                                                                                                                                                                                                                                                                                                                                                                                                                                                                                                                                                                                                                                                                                                                                                                                                                                                                                                                                                                                                                                                                                                                                                                                                                                                                                                                    |
| 89500 Machinery & Equipment (>\$25,000) \$ 63,955 \$ 185,000 \$ - \$ 189,250 \$ 189,25                                                                                                                                                                                                                                                                                                                                                                                                                                                                                                                                                                                                                                                                                                                                                                                                                                                                                                                                                                                                                                                                                                                                                                                                                                                                                                                             |
| TOTAL CAPITAL \$ 701,126 \$ 1,487,000 \$ 552,963 \$ 1,491,350 \$ 1,491,35                                                                                                                                                                                                                                                                                                                                                                                                                                                                                                                                                                                                                                                                                                                                                                                                                                                                                                                                                                                                                                                                                                                                                                                                                                                                                                                                          |
| TOTAL EXPENDITURES \$ 8,836,662 \$ 9,397,742 \$ 8,272,791 \$ 9,636,826 \$ 9,712,62                                                                                                                                                                                                                                                                                                                                                                                                                                                                                                                                                                                                                                                                                                                                                                                                                                                                                                                                                                                                                                                                                                                                                                                                                                                                                                                                 |

Proposed amendment is 0.8% higher than original 2015 budget