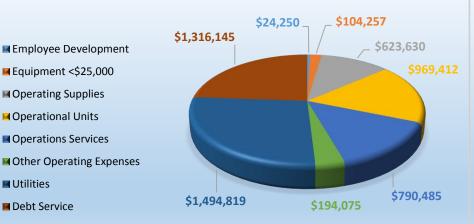

# Expenditures – Wastewater Operations

|        |                                    |             |            |             |            |           | 2014       |             |            | 4           | mended     |
|--------|------------------------------------|-------------|------------|-------------|------------|-----------|------------|-------------|------------|-------------|------------|
| PERSO  | NNEL                               | Actual 2013 |            | Budget 2014 |            | Estimated |            | Budget 2015 |            | Budget 2015 |            |
| 81100  | Salaries & Wages                   | \$          | 1,968,859  | \$          | 2,371,390  | \$        | 1,880,166  | \$          | 2,447,721  | \$          | 2,479,710  |
| 81400  | Employee Benefits                  | \$          | 1,021,324  | \$          | 969,576    | \$        | 977,383    | \$          | 998,423    | \$          | 937,074    |
| TOTAL  | PERSONNEL                          | \$          | 2,990,183  | \$          | 3,340,966  | \$        | 2,857,549  | \$          | 3,446,144  | \$          | 3,416,784  |
|        |                                    |             |            |             |            |           | 2014       |             |            | 4           | mended     |
| OPERA  | TIONS                              | A           | ctual 2013 | Bu          | udget 2014 | E         | stimated   | Bu          | idget 2015 | Bu          | idget 2015 |
| 82100  | Transportation Services            | \$          | 2,968      | \$          | 3,350      | \$        | 2,612      | \$          | 3,350      | \$          | 3,500      |
| 82200  | Operating Services                 | \$          | 311,551    | \$          | 305,300    | \$        | 354,403    | \$          | 318,510    | \$          | 365,760    |
| 82300  | Notices Subscriptions Publications | \$          | 9,655      | \$          | 19,700     | \$        | 11,369     | \$          | 20,305     | \$          | 16,750     |
| 82400  | Utilities                          | \$          | 1,339,152  | \$          | 1,422,950  | \$        | 1,297,725  | \$          | 1,494,819  | \$          | 1,411,350  |
| 82500  | Contractual Services               | \$          | 142,825    | \$          | 157,000    | \$        | 172,769    | \$          | 204,000    | \$          | 322,250    |
| 82600  | Repair & Maintenance Services      | \$          | 304,669    | \$          | 235,300    | \$        | 264,090    | \$          | 244,320    | \$          | 238,000    |
| 82700  | Employee Programs                  | \$          | 1,109      | \$          | 4,750      | \$        | -          | \$          | 4,750      | \$          | 4,750      |
| 82800  | Professional Development/Travel    | \$          | 20,478     | \$          | 19,500     | \$        | 11,716     | \$          | 19,500     | \$          | 19,500     |
| 83100  | Office Supplies                    | \$          | 5,852      | \$          | 7,650      | \$        | 6,315      | \$          | 7,650      | \$          | 7,150      |
| 83200  | Operating Supplies                 | \$          | 268,361    | \$          | 296,300    | \$        | 251,083    | \$          | 321,485    | \$          | 272,100    |
| 83300  | Fuel & Mileage                     | \$          | 121,754    | \$          | 137,000    | \$        | 113,000    | \$          | 145,220    | \$          | 125,000    |
| 83500  | Machinery & Equipment (<\$25,000)  | \$          | 41,453     | \$          | 99,320     | \$        | 17,966     | \$          | 104,257    | \$          | 104,257    |
| 83600  | Repair & Maintenance Supplies      | \$          | 142,266    | \$          | 145,000    | \$        | 172,498    | \$          | 149,275    | \$          | 151,000    |
| 84000  | Operational Units                  | \$          | 919,096    | \$          | 941,177    | \$        | 941,177    | \$          | 969,412    | \$          | 1,029,289  |
| 85100  | Property & Liability Costs         | \$          | 103,198    | \$          | 123,664    | \$        | 151,216    | \$          | 127,375    | \$          | 130,651    |
| 85200  | Rentals                            | \$          | 3,559      | \$          | 3,850      | \$        | 3,482      | \$          | 3,850      | \$          | 3,500      |
| 85300  | Permits                            | \$          | 13,829     | \$          | 17,000     | \$        | 16,572     | \$          | 17,850     | \$          | 17,000     |
| 85500  | Financial Fees                     | \$          | 21,968     | \$          | 45,000     | \$        | 32,000     | \$          | 45,000     | \$          | 45,000     |
| 86000  | Debt Service and Lease Payments    | \$          | 1,070,146  | \$          | 1,348,336  | \$        | 1,348,511  | \$          | 1,316,145  | \$          | 1,316,395  |
| TOTAL  | OPERATIONS                         | \$          | 4,843,889  | \$          | 5,332,147  | \$        | 5,168,504  | \$          | 5,517,073  | \$          | 5,583,202  |
|        |                                    |             |            |             |            |           | 2014       |             |            | ŀ           | mended     |
| САРІТА | L                                  | Α           | ctual 2013 | Bu          | udget 2014 | E         | stimated   | Bu          | idget 2015 | Bu          | idget 2015 |
| 89100  | Land                               | \$          | -          | \$          | -          | \$        | 33,900     | \$          | -          | \$          | -          |
| 89200  | Buildings                          | \$          | -          | \$          | 1,500      | \$        | -          | \$          | 1,575      | \$          | 1,575      |
| 89300  | Improvements                       | \$          | 904,784    | \$          | 2,000,000  | \$        | 1,960,000  | \$          | 2,500,000  | \$          | 2,500,000  |
| 89500  | Machinery & Equipment (>\$25,000)  | \$          | -          | \$          | 1,175,950  | \$        | 319,200    | \$          | 905,748    | \$          | 932,400    |
| TOTAL  | CAPITAL                            | \$          | 904,784    | \$          | 3,177,450  | \$        | 2,313,100  | \$          | 3,407,323  | \$          | 3,433,975  |
|        |                                    |             |            |             |            |           |            |             |            |             |            |
| TOTAL  | EXPENDITURES                       | \$          | 8,738,856  | \$          | 11,850,563 | \$        | 10,339,153 | \$          | 12,370,540 | \$          | 12,433,961 |
|        |                                    |             |            |             |            |           |            |             |            |             |            |