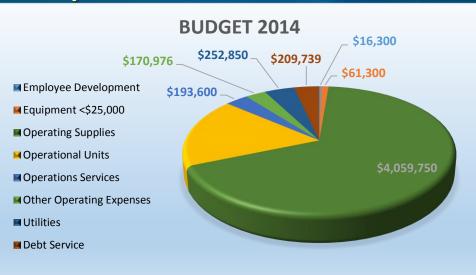

#### **Expenditures** – Water Operations

| PERSONNEL         Actual 2013         Budget 2014         Estimated         Budget 2015         Budget 2015           81100         Salaries & Wages         \$ 1,159,690         \$ 1,328,338         \$ 1,214,578         \$ 1,374,009         \$ 1,340,54           81400         Employee Benefits         \$ 519,928         \$ 559,055         \$ 562,060         \$ 575,820         \$ 541,005           TOTAL PERSONNEL         \$ 1,679,618         \$ 1,887,404         \$ 1,776,638         \$ 1,949,829         \$ 1,881,55           Contraction Services         \$ 1,679,618         \$ 1,887,404         \$ 1,750         \$ 1,949,829         \$ 1,881,55           Contracture Services         \$ 10,670,18         \$ 1,550         \$ 1,250         \$ 1,350         \$ 1,350         \$ 1,350         \$ 1,350         \$ 1,350         \$ 1,350         \$ 1,350         \$ 1,350         \$ 1,350         \$ 1,350         \$ 1,350         \$ 1,350         \$ 1,350         \$ 1,350         \$ 1,350         \$ 1,350         \$ 1,350         \$ 1,350         \$ 1,350         \$ 1,350         \$ 1,350         \$ 1,350         \$ 1,350         \$ 1,350         \$ 1,350         \$ 1,350         \$ 1,350         \$ 1,350         \$ 1,350         \$ 1,350         \$ 1,350         \$ 1,350         \$ 1,350         \$ 1,350         \$ 1,350                                |
|--------------------------------------------------------------------------------------------------------------------------------------------------------------------------------------------------------------------------------------------------------------------------------------------------------------------------------------------------------------------------------------------------------------------------------------------------------------------------------------------------------------------------------------------------------------------------------------------------------------------------------------------------------------------------------------------------------------------------------------------------------------------------------------------------------------------------------------------------------------------------------------------------------------------------------------------------------------------------------------------------------------------------------------------------------------------------------------------------------------------------------------------------------------------------------------------------------------------------------------------------------------------------------------------------------------------------------------------------------------------------------------------------------------------|
| 81400       Employee Benefits       \$ 519,928       \$ 559,065       \$ 562,060       \$ 575,820       \$ 541,00         TOTAL PERSONNEL       \$ 1,679,618       \$ 1,887,404       \$ 1,776,638       \$ 1,949,829       \$ 1,881,55         COPERATIONS       Actual 2013       Budget 2014       Estimated       Budget 2015         Budget 2014       Estimated       Budget 2015         82000       Operating Services       \$ 11,921       \$ 15,000       \$ 22,773       \$ 15,840       \$ 21,50         82200       Operating Services       \$ 11,921       \$ 10,250       \$ 7,612       \$ 10,450       \$ 9,75         82400       Utilities       \$ 257,522       \$ 252,850       \$ 223,219       \$ 264,902       \$ 228,88         82500       Contractual Services       \$ 176,013       \$ 112,000       \$ 125,769       \$ 116,420       \$ 126,00         82600       Repair & Maintenance Services       \$ 1,604       \$ 7,400       \$ 3,605       \$ 4,500       \$ 3,600       \$ 4,500         8300       Operating Supplies       \$ 4,906       \$ 4,500       \$ 3,605       \$ 4,500       \$ 3,600,000       \$ 3,600,000       \$ 3,600,000       \$ 3,600,000       \$ 3,600,000 <td< th=""></td<>                                                                                                                                                                    |
| TOTAL PERSONNEL       \$ 1,679,618       \$ 1,887,404       \$ 1,776,638       \$ 1,949,829       \$ 1,881,555         COPERATIONS       Actual 2013       Budget 2014       Estimated       Budget 2015       Budget 2015         82100       Transportation Services       \$ 968       \$ 1,350       \$ 1,250       \$ 1,350       \$ 1,350       \$ 2,27,73       \$ 15,840       \$ 2,21,50         82200       Operating Services       \$ 11,921       \$ 10,250       \$ 7,612       \$ 10,450       \$ 9,75         82400       Utilities       \$ 25,307       \$ 10,250       \$ 7,612       \$ 10,450       \$ 9,75         82400       Utilities       \$ 257,522       \$ 252,850       \$ 223,219       \$ 264,902       \$ 228,88         82500       Contractual Services       \$ 1,604       7,400       \$ 300       \$ 7,400       \$ 202,12         82600       Repair & Maintenance Services       \$ 1,604       7,400       \$ 300       \$ 7,400       \$ 4,500       \$ 4,500       \$ 4,500       \$ 4,500       \$ 4,500       \$ 3,600       \$ 4,500       \$ 3,600       \$ 3,600       \$ 3,600,00       \$ 3,600,00       \$ 3,600,00       \$ 3,600,00       \$ 3,600,00       \$ 3,600,000       \$ 3,600,000       \$ 3,600,000                                                                                                                                              |
| OPERATIONS         Actual 2013         Budget 2014         Estimated         Budget 2015         Budget 2016           82100         Transportation Services         \$         968         \$         1,350         \$         1,350         \$         1,350         \$         1,350         \$         1,350         \$         1,60           82200         Operating Services         \$         11,921         \$         15,000         \$         22,773         \$         15,840         \$         21,50           82300         Notices Subscriptions Publications         \$         5,307         \$         10,250         \$         7,612         \$         10,450         \$         9,75           82400         Utilities         \$         257,522         \$         252,850         \$         223,219         \$         264,902         \$         228,88           82500         Contractual Services         \$         176,013         \$         112,000         \$         125,769         \$         116,420         \$         220,02           82700         Employee Programs         \$         1,604         \$         7,400         \$         300         \$         7,400         \$         300         \$                                                                                                                                                             |
| OPERATIONS         Actual 2013         Budget 2014         Estimated         Budget 2015         Budget 2016           82100         Transportation Services         \$         968         \$         1,350         \$         1,350         \$         1,350         \$         1,350         \$         1,350         \$         1,350         \$         1,350         \$         1,350         \$         1,350         \$         1,350         \$         1,350         \$         1,350         \$         1,350         \$         1,350         \$         1,350         \$         1,350         \$         1,350         \$         1,350         \$         1,350         \$         1,350         \$         1,350         \$         1,350         \$         1,350         \$         1,350         \$         1,350         \$         1,350         \$         1,350         \$         1,350         \$         1,350         \$         1,350         \$         1,350         \$         1,350         \$         1,350         \$         1,350         \$         1,350         \$         1,350         \$         1,350         \$         1,350         \$         1,350         \$         1,350         \$         1,350         \$                                                                                                                                                    |
| 82100       Transportation Services       \$ 968       \$ 1,350       \$ 1,250       \$ 1,350       \$ 1,350       \$ 1,350         82200       Operating Services       \$ 11,921       \$ 15,000       \$ 22,773       \$ 15,840       \$ 21,560         82300       Notices Subscriptions Publications       \$ 5,307       \$ 10,250       \$ 7,612       \$ 10,450       \$ 9,75         82400       Utilities       \$ 257,522       \$ 252,850       \$ 223,219       \$ 264,902       \$ 228,88         82500       Contractual Services       \$ 176,013       \$ 112,000       \$ 125,769       \$ 116,420       \$ 126,000         82600       Repair & Maintenance Services       \$ 176,013       \$ 112,000       \$ 125,769       \$ 116,420       \$ 126,000         82700       Employee Programs       \$ 1,604       \$ 7,400       \$ 300       \$ 7,400       \$ 126,000         82800       Professional Development/Travel       \$ 12,244       \$ 8,900       \$ 9,566       \$ 8,900       \$ 4,500         83100       Office Supplies       \$ 4,906       \$ 4,500       \$ 3,605       \$ 4,500       \$ 3,600,000       \$ 3,600,000         83200       Operating Supplies       \$ 30,794,87       \$ 3,500,000       \$ 3,475,000       \$ 3,600,000       \$ 3,600,000                                                                                                          |
| 82200       Operating Services       \$ 11,921       \$ 15,000       \$ 22,773       \$ 15,840       \$ 21,500         82300       Notices Subscriptions Publications       \$ 5,307       \$ 10,250       \$ 7,612       \$ 10,450       \$ 9,75         82400       Utilities       \$ 257,522       \$ 252,850       \$ 223,219       \$ 264,902       \$ 228,88         82500       Contractual Services       \$ 86,708       \$ 55,000       \$ 104,438       \$ 55,000       \$ 202,12         82600       Repair & Maintenance Services       \$ 176,013       \$ 112,000       \$ 125,769       \$ 116,420       \$ 202,12         82700       Employee Programs       \$ 1,604       \$ 7,400       \$ 300       \$ 7,400       \$ 202,12         82800       Professional Development/Travel       \$ 112,244       \$ 8,900       \$ 9,566       \$ 8,900       \$ 9,566         83100       Office Supplies       \$ 4,906       \$ 4,500       \$ 3,605       \$ 4,500       \$ 3,600,000       \$ 3,600,000         83200       Operating Supplies       \$ 300,441       \$ 275,750       \$ 299,597       \$ 283,790       \$ 305,035         83300       Fuel & Mileage       \$ 3,799,487       \$ 3,500,000       \$ 3,475,000       \$ 3,600,000       \$ 3,600,000         83500                                                                                                             |
| 82300       Notices Subscriptions Publications       \$       5,307       \$       10,250       \$       7,612       \$       10,450       \$       9,75         82400       Utilities       \$       257,522       \$       252,850       \$       223,219       \$       264,902       \$       228,88         82500       Contractual Services       \$       86,708       \$       55,000       \$       104,438       \$       55,000       \$       202,12         82600       Repair & Maintenance Services       \$       176,013       \$       112,000       \$       125,769       \$       116,420       \$       202,12         82600       Repair & Maintenance Services       \$       1,604       \$       7,400       \$       300       \$       7,400       \$       7,400       \$       7,400       \$       7,400       \$       7,400       \$       7,400       \$       7,400       \$       7,400       \$       7,400       \$       7,400       \$       7,400       \$       7,400       \$       7,400       \$       7,400       \$       7,400       \$       7,400       \$       7,400       \$       7,400       \$       7,400       \$       <                                                                                                                                                                                                                                |
| 82400       Utilities       \$ 257,522       \$ 252,850       \$ 223,219       \$ 264,902       \$ 228,88         82500       Contractual Services       \$ 86,708       \$ 55,000       \$ 104,438       \$ 55,000       \$ 202,12         82600       Repair & Maintenance Services       \$ 176,013       \$ 112,000       \$ 125,769       \$ 116,420       \$ 126,000         82700       Employee Programs       \$ 1,604       \$ 7,400       \$ 300       \$ 7,400       \$ 7,400         82800       Professional Development/Travel       \$ 12,244       \$ 8,900       \$ 9,566       \$ 8,900       \$ 4,500         82100       Office Supplies       \$ 4,906       \$ 4,500       \$ 3,605       \$ 4,500       \$ 4,500         82200       Operating Supplies       \$ 300,441       \$ 275,750       \$ 299,597       \$ 283,790       \$ 305,35         83300       Fuel & Mileage       \$ 44,529       \$ 30,200       \$ 3,475,000       \$ 3,600,000       \$ 3,600,000         83400       Supplies for Resale       \$ 3,799,487       \$ 3,500,000       \$ 3,475,000       \$ 3,600,000       \$ 3,600,000         83500       Machinery & Equipment (<\$25,000)                                                                                                                                                                                                                       |
| 82500       Contractual Services       \$ 86,708       \$ 55,000       \$ 104,438       \$ 55,000       \$ 202,12         82600       Repair & Maintenance Services       \$ 176,013       \$ 112,000       \$ 125,769       \$ 116,420       \$ 126,000         82700       Employee Programs       \$ 1,604       \$ 7,400       \$ 300       \$ 7,400       \$ 7,400         82800       Professional Development/Travel       \$ 12,244       \$ 8,900       \$ 9,566       \$ 8,900       \$ 8,900         83100       Office Supplies       \$ 4,906       \$ 4,500       \$ 3,605       \$ 4,500       \$ 4,500         83200       Operating Supplies       \$ 300,441       \$ 275,750       \$ 299,597       \$ 283,790       \$ 305,35         83300       Fuel & Mileage       \$ 44,529       \$ 30,200       \$ 3,475,000       \$ 3,600,000       \$ 3,600,000         83400       Supplies for Resale       \$ 3,799,487       \$ 3,500,000       \$ 3,475,000       \$ 3,600,000       \$ 3,600,000         83500       Machinery & Equipment (<\$25,000)                                                                                                                                                                                                                                                                                                                                         |
| 82600       Repair & Maintenance Services       \$ 176,013       \$ 112,000       \$ 125,769       \$ 116,420       \$ 126,000         82700       Employee Programs       \$ 1,604       \$ 7,400       \$ 300       \$ 7,400       \$ 7,400         82800       Professional Development/Travel       \$ 12,244       \$ 8,900       \$ 9,566       \$ 8,900       \$ 8,900         83100       Office Supplies       \$ 4,906       \$ 4,500       \$ 3,605       \$ 4,500       \$ 4,500         83200       Operating Supplies       \$ 300,441       \$ 275,750       \$ 299,597       \$ 283,790       \$ 305,35         83300       Fuel & Mileage       \$ 44,529       \$ 30,200       \$ 3,41015       \$ 32,012       \$ 3,770         83400       Supplies for Resale       \$ 3,799,487       \$ 3,500,000       \$ 3,475,000       \$ 3,600,000       \$ 3,600,000         83500       Machinery & Equipment (<\$25,000)                                                                                                                                                                                                                                                                                                                                                                                                                                                                            |
| 82700       Employee Programs       \$ 1,604       \$ 7,400       \$ 300       \$ 7,400       \$ 7,400         82800       Professional Development/Travel       \$ 12,244       \$ 8,900       \$ 9,566       \$ 8,900       \$ 8,900         83100       Office Supplies       \$ 4,906       \$ 4,500       \$ 3,605       \$ 4,500       \$ 3,605       \$ 4,500       \$ 3,605       \$ 4,500       \$ 3,605       \$ 4,500       \$ 3,605       \$ 4,500       \$ 3,605       \$ 4,500       \$ 3,605       \$ 4,500       \$ 3,605       \$ 4,500       \$ 3,605       \$ 4,500       \$ 3,605       \$ 4,500       \$ 3,605       \$ 4,500       \$ 3,605       \$ 4,500       \$ 3,605       \$ 4,500       \$ 3,605       \$ 4,500       \$ 3,600,00       \$ 3,600,000       \$ 3,600,000       \$ 3,600,000       \$ 3,600,000       \$ 3,600,000       \$ 3,600,000       \$ 3,600,000       \$ 3,600,000       \$ 3,600,000       \$ 3,600,000       \$ 3,600,000       \$ 3,600,000       \$ 3,600,000       \$ 3,600,000       \$ 3,600,000       \$ 3,600,000       \$ 3,600,000       \$ 3,600,000       \$ 3,600,000       \$ 3,600,000       \$ 3,600,000       \$ 3,600,000       \$ 3,600,000       \$ 3,600,000       \$ 3,600,000       \$ 3,600,000       \$ 3,600,000       \$ 3,600,000       \$ 3,600,000       \$ 3,600,000       \$ 3,600,000       \$ 3,600,000                     |
| 82800       Professional Development/Travel       \$ 12,244       \$ 8,900       \$ 9,566       \$ 8,900       \$ 8,900         83100       Office Supplies       \$ 4,906       \$ 4,500       \$ 3,605       \$ 4,500       \$ 3,605       \$ 4,500       \$ 3,605       \$ 4,500       \$ 3,605       \$ 4,500       \$ 3,605       \$ 4,500       \$ 3,605       \$ 4,500       \$ 3,605       \$ 4,500       \$ 3,605       \$ 4,500       \$ 3,605       \$ 4,500       \$ 3,605       \$ 4,500       \$ 3,605       \$ 4,500       \$ 3,605       \$ 4,500       \$ 4,500       \$ 3,600       \$ 3,505       \$ 4,500       \$ 4,500       \$ 3,600       \$ 3,500       \$ 3,600,000       \$ 3,600,000       \$ 3,600,000       \$ 3,600,000       \$ 3,600,000       \$ 3,600,000       \$ 3,600,000       \$ 3,600,000       \$ 3,600,000       \$ 3,600,000       \$ 3,600,000       \$ 3,600,000       \$ 3,600,000       \$ 3,600,000       \$ 3,600,000       \$ 3,600,000       \$ 3,600,000       \$ 3,600,000       \$ 3,600,000       \$ 3,600,000       \$ 3,600,000       \$ 3,600,000       \$ 3,600,000       \$ 3,600,000       \$ 3,600,000       \$ 3,600,000       \$ 3,600,000       \$ 3,600,000       \$ 3,600,000       \$ 3,600,000       \$ 3,600,000       \$ 3,600,000       \$ 3,600,000       \$ 3,600,000       \$ 3,600,000       \$ 3,600,000       \$ 3,600,000       \$ |
| 83100       Office Supplies       \$ 4,906       \$ 4,500       \$ 3,605       \$ 4,500       \$ 4,500         83200       Operating Supplies       \$ 300,441       \$ 275,750       \$ 299,597       \$ 283,790       \$ 305,35         83300       Fuel & Mileage       \$ 44,529       \$ 30,200       \$ 34,015       \$ 32,012       \$ 37,70         83400       Supplies for Resale       \$ 3,799,487       \$ 3,500,000       \$ 3,475,000       \$ 3,600,000       \$ 3,600,000         83500       Machinery & Equipment (<\$25,000)                                                                                                                                                                                                                                                                                                                                                                                                                                                                                                                                                                                                                                                                                                                                                                                                                                                                   |
| 83200       Operating Supplies       \$ 300,441       \$ 275,750       \$ 299,597       \$ 283,790       \$ 305,35         83300       Fuel & Mileage       \$ 44,529       \$ 30,200       \$ 34,015       \$ 32,012       \$ 37,70         83400       Supplies for Resale       \$ 3,799,487       \$ 3,500,000       \$ 3,475,000       \$ 3,600,000       \$ 3,600,000         83500       Machinery & Equipment (<\$25,000)                                                                                                                                                                                                                                                                                                                                                                                                                                                                                                                                                                                                                                                                                                                                                                                                                                                                                                                                                                                  |
| 83300       Fuel & Mileage       \$ 44,529       \$ 30,200       \$ 34,015       \$ 32,012       \$ 37,70         83400       Supplies for Resale       \$ 3,799,487       \$ 3,500,000       \$ 3,475,000       \$ 3,600,000       \$ 3,600,000         83500       Machinery & Equipment (<\$25,000)                                                                                                                                                                                                                                                                                                                                                                                                                                                                                                                                                                                                                                                                                                                                                                                                                                                                                                                                                                                                                                                                                                             |
| 83400       Supplies for Resale       \$ 3,799,487       \$ 3,500,000       \$ 3,475,000       \$ 3,600,000       \$ 3,600,000         83500       Machinery & Equipment (<\$25,000)                                                                                                                                                                                                                                                                                                                                                                                                                                                                                                                                                                                                                                                                                                                                                                                                                                                                                                                                                                                                                                                                                                                                                                                                                               |
| 83500       Machinery & Equipment (<\$25,000)                                                                                                                                                                                                                                                                                                                                                                                                                                                                                                                                                                                                                                                                                                                                                                                                                                                                                                                                                                                                                                                                                                                                                                                                                                                                                                                                                                      |
| 83600       Repair & Maintenance Supplies       \$ 398,898       \$ 249,300       \$ 239,512       \$ 256,772       \$ 229,30         84000       Operational Units       \$ 1,033,983       \$ 1,058,823       \$ 1,058,823       \$ 1,090,588       \$ 1,157,95         85100       Property & Liability Costs       \$ 42,983       \$ 89,076       \$ 70,674       \$ 91,748       \$ 70,72         85200       Rentals       \$ 23,526       \$ 2,000       \$ -       \$ 2,030       \$ 2,000         85300       Permits       \$ 31,351       \$ 38,100       \$ 33,204       \$ 40,005       \$ 38,100         85500       Financial Fees       \$ 24,042       \$ 41,800       \$ 16,800       \$ 41,854       \$ 16,800                                                                                                                                                                                                                                                                                                                                                                                                                                                                                                                                                                                                                                                                                 |
| 84000       Operational Units       \$ 1,033,983       \$ 1,058,823       \$ 1,090,588       \$ 1,157,95         85100       Property & Liability Costs       \$ 42,983       \$ 89,076       \$ 70,674       \$ 91,748       \$ 70,72         85200       Rentals       \$ 23,526       \$ 2,000       \$ -       \$ 2,030       \$ 2,000         85300       Permits       \$ 31,351       \$ 38,100       \$ 33,204       \$ 40,005       \$ 38,100         85500       Financial Fees       \$ 24,042       \$ 41,800       \$ 16,800       \$ 41,854       \$ 16,800                                                                                                                                                                                                                                                                                                                                                                                                                                                                                                                                                                                                                                                                                                                                                                                                                                          |
| 85100       Property & Liability Costs       \$ 42,983       \$ 89,076       \$ 70,674       \$ 91,748       \$ 70,72         85200       Rentals       \$ 23,526       \$ 2,000       \$ -       \$ 2,030       \$ 2,000         85300       Permits       \$ 31,351       \$ 38,100       \$ 33,204       \$ 40,005       \$ 38,100         85500       Financial Fees       \$ 24,042       \$ 41,800       \$ 16,800       \$ 41,854       \$ 16,800                                                                                                                                                                                                                                                                                                                                                                                                                                                                                                                                                                                                                                                                                                                                                                                                                                                                                                                                                           |
| 85200       Rentals       \$ 23,526       \$ 2,000       \$ -       \$ 2,030       \$ 2,000         85300       Permits       \$ 31,351       \$ 38,100       \$ 33,204       \$ 40,005       \$ 38,100         85500       Financial Fees       \$ 24,042       \$ 41,800       \$ 16,800       \$ 41,854       \$ 16,800                                                                                                                                                                                                                                                                                                                                                                                                                                                                                                                                                                                                                                                                                                                                                                                                                                                                                                                                                                                                                                                                                         |
| 85300         Permits         \$ 31,351         \$ 38,100         \$ 33,204         \$ 40,005         \$ 38,10           85500         Financial Fees         \$ 24,042         \$ 41,800         \$ 16,800         \$ 41,854         \$ 16,800                                                                                                                                                                                                                                                                                                                                                                                                                                                                                                                                                                                                                                                                                                                                                                                                                                                                                                                                                                                                                                                                                                                                                                    |
| 85500 Financial Fees \$ 24,042 \$ 41,800 \$ 16,800 \$ 41,854 \$ 16,80                                                                                                                                                                                                                                                                                                                                                                                                                                                                                                                                                                                                                                                                                                                                                                                                                                                                                                                                                                                                                                                                                                                                                                                                                                                                                                                                              |
|                                                                                                                                                                                                                                                                                                                                                                                                                                                                                                                                                                                                                                                                                                                                                                                                                                                                                                                                                                                                                                                                                                                                                                                                                                                                                                                                                                                                                    |
|                                                                                                                                                                                                                                                                                                                                                                                                                                                                                                                                                                                                                                                                                                                                                                                                                                                                                                                                                                                                                                                                                                                                                                                                                                                                                                                                                                                                                    |
|                                                                                                                                                                                                                                                                                                                                                                                                                                                                                                                                                                                                                                                                                                                                                                                                                                                                                                                                                                                                                                                                                                                                                                                                                                                                                                                                                                                                                    |
| TOTAL OPERATIONS \$ 6,455,918 \$ 6,023,338 \$ 5,943,190 \$ 6,195,647 \$ 6,339,72                                                                                                                                                                                                                                                                                                                                                                                                                                                                                                                                                                                                                                                                                                                                                                                                                                                                                                                                                                                                                                                                                                                                                                                                                                                                                                                                   |
| 2014 Amended                                                                                                                                                                                                                                                                                                                                                                                                                                                                                                                                                                                                                                                                                                                                                                                                                                                                                                                                                                                                                                                                                                                                                                                                                                                                                                                                                                                                       |
| CAPITAL Actual 2013 Budget 2014 Estimated Budget 2015 Budget 201                                                                                                                                                                                                                                                                                                                                                                                                                                                                                                                                                                                                                                                                                                                                                                                                                                                                                                                                                                                                                                                                                                                                                                                                                                                                                                                                                   |
| 89200 Buildings \$ - \$ 2,000 \$ - \$ 2,100 \$ 2,10                                                                                                                                                                                                                                                                                                                                                                                                                                                                                                                                                                                                                                                                                                                                                                                                                                                                                                                                                                                                                                                                                                                                                                                                                                                                                                                                                                |
| 89300 Improvements \$ 637,171 \$ 1,300,000 \$ 552,963 \$ 1,300,000 \$ 1,300,000                                                                                                                                                                                                                                                                                                                                                                                                                                                                                                                                                                                                                                                                                                                                                                                                                                                                                                                                                                                                                                                                                                                                                                                                                                                                                                                                    |
| 89500 Machinery & Equipment (>\$25,000) \$ 63,955 \$ 185,000 \$ - \$ 189,250 \$ 189,25                                                                                                                                                                                                                                                                                                                                                                                                                                                                                                                                                                                                                                                                                                                                                                                                                                                                                                                                                                                                                                                                                                                                                                                                                                                                                                                             |
| TOTAL CAPITAL \$ 701,126 \$ 1,487,000 \$ 552,963 \$ 1,491,350 \$ 1,491,35                                                                                                                                                                                                                                                                                                                                                                                                                                                                                                                                                                                                                                                                                                                                                                                                                                                                                                                                                                                                                                                                                                                                                                                                                                                                                                                                          |
| TOTAL EXPENDITURES \$ 8,836,662 \$ 9,397,742 \$ 8,272,791 \$ 9,636,826 \$ 9,712,62                                                                                                                                                                                                                                                                                                                                                                                                                                                                                                                                                                                                                                                                                                                                                                                                                                                                                                                                                                                                                                                                                                                                                                                                                                                                                                                                 |