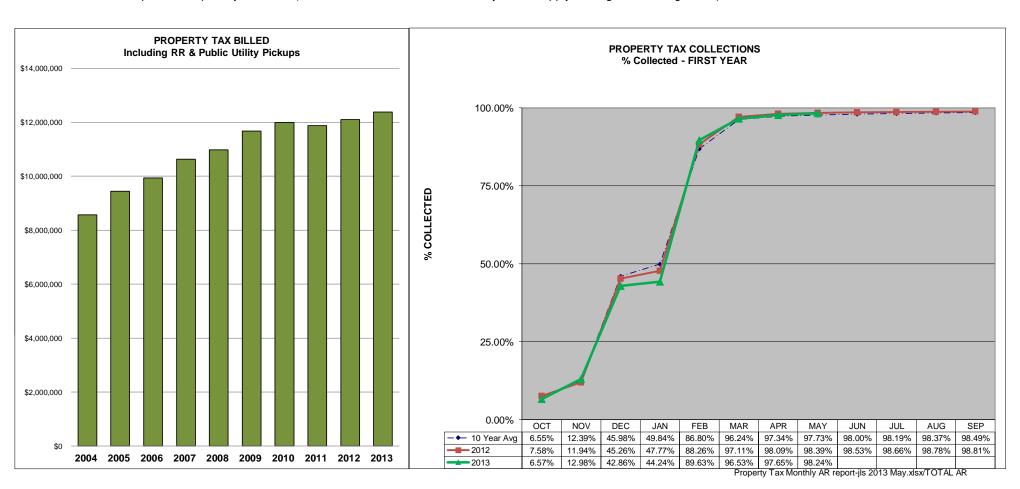

## CITY of FRANKLIN PROPERTY TAX COLLECTIONS As of May 31, 2014

| YEAR                      | Beginning Balance | Corrections (150) | Refunds (600) | Adjustments (400) | Pickups (100) | Cleanup (210) | Ret Checks (700) | Receipts (200) | AR Balance |
|---------------------------|-------------------|-------------------|---------------|-------------------|---------------|---------------|------------------|----------------|------------|
| 2013                      | \$12,342,702      | \$14,634          | \$0           | \$0               | \$241,883     | \$310,928     | (\$310,928)      | (\$12,377,403) | \$221,816  |
| 2012                      | \$11,902,186      | (\$28,121)        | \$122,454     | (\$167)           | \$219,510     | \$0           | \$154            | (\$12,097,499) | \$118,518  |
| 2011                      | \$11,718,525      | (\$63,341)        | \$176,380     | (\$120)           | \$214,887     | \$0           | \$1,259          | (\$12,013,772) | \$33,819   |
| Prior Years (2004 - 2010) | \$59,474,053      | (\$65,044)        | \$552,079     | (\$16,477)        | \$1,507,869   | (\$675)       | \$18,315         | (\$61,443,848) | \$26,272   |

Dec receipts for years 2012 and prior include all mail "postmarked" by Dec 31st. Receipts graphed for Dec. 2013 include payments "received" by Dec 31st.

The Beginning Balance does not include Rail Road nor Public Utility tax totaling approximately \$200,000 (typically added in January).

Rollbacks and other adjustments are posted as identified.

Receipts include penalty & interest (bills are issued in October and Penalty/interest apply starting the following March)