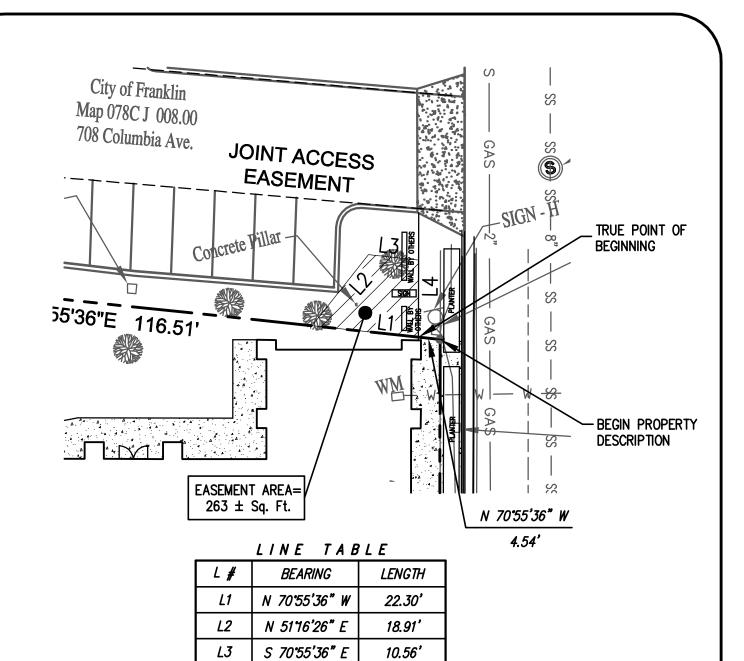

TO FIND THE TRUE POINT OF BEGINNING, commence at an iron pin in the north east end of Map 78C J Parcel 10.00 and thence, N 70°55′36″ W for a distance of 4.54 feet and the TRUE POINT OF BEGINNING; Exhibit "A"

16.00'

1. Thence, N 70°55′36″ W for a distance of 22.30 feet to a point;

L4

2. Thence, N 51°16'26" E for a distance of 18.91 feet to a point;

3. Thence, S 70°55'36" E for a distance of 10.56 feet to a point;

4. Thence, S 13'07'02" W for a distance of 16.00 feet to the TRUE POINT OF BEGINNING.

S 13°07'02" W

Said easement contains 263 square feet more or less.

| PROJECT NO.   |             |        | EASEMENT NO. |             | BY: BATSON & ASSOCIATES, INC. |  |
|---------------|-------------|--------|--------------|-------------|-------------------------------|--|
| $\overline{}$ | MAP NO. 78C | PARCEL | NO. 8.00     | DATE: 4 FEB | 2010                          |  |