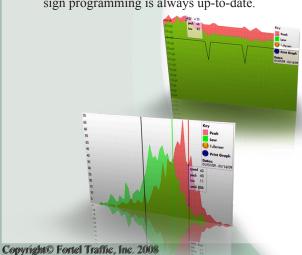

### Ultimate Sign Management Software by Fortel Traffic, Inc

Revolutionary sign management tool that allows the ability to program signs, simulate functionality, analyze data, and remotely deploy configuration changes with an easy to use interface.

#### **FEATURES:**

- CENTRALIZED WEB PROGRAMMING: Stay up-todate with the latest configurations for each sign.
- EASY SIGN MANAGEMENT: Access all sign data and programming from a map of all your signs.
- SIMPLIFIED PROGRAMMING: Program your signs using an intuitive "drag and drop" style programming method that will help avoid programming mistakes.
- SIMPLE DATA MANAGEMENT: Keep all sign speed data in a single database allowing reports to be retrieved on demand within user-specified date ranges.
- GRAPHS AND CALCULATIONS: Percentile graphs and time of day graphs to allow fast discovery of times when law enforcement measures are necessary.
- AUTOMATED DATA SUMMARIES: 10mph incremental analysis lets you know what percentage of vehicles are slowing down at each 10mph increment.
- CONFIGURATION SIMULATOR: Simulate a program and demonstrate functionality to others before deployment.
- **AUTO DOWNLOADING:** The software will automatically connect and download data from all signs equipped with an IP modem so that your data and sign programming is always up-to-date.

- INTUITIVE WARNINGS: Maintains a running log of power failures, sign functions, and other important events to enable up-to-date reports of sign health and solar status.
- INSTANT CRITICAL MESSAGING: Instantly send critical messages to the sign to display warnings, emergencies, and other important information. (requires IP modem)