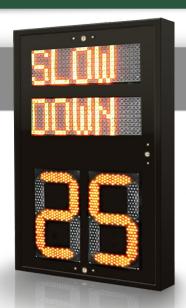

### **VCalm®VMS**

# VMS Traffic Calming Sign

Fortel Traffic's VCalm®VMS is a powerful traffic calming Variable Message Sign (VMS) with versatility that makes it perfect for a wide variety of applications. VCalm®VMS is a summation of the most important features and technology that meet the evolving needs of the traffic industry.

### **BRIGHTEST DISPLAY:**

VCalm® utilizes high-volume high-intensity tightly clustered LEDs to maintain the highest visibility possible. This proven method of authoritative message presentation demands driver's attention, making it the **most effective** traffic calming sign on the market.