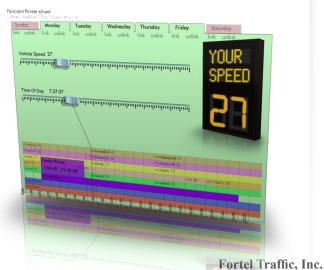

### UNRIVALED VERSATILITY:

- Custom Messaging based on unique road conditions, activities, or events
- Multiple independently-scheduled vehicle speed thresholds can trigger any variation of messages and/ or auxiliary devices: strobes, flashers, sirens, beacons, wireless alerts, etc.
- Instant Critical Messaging allows you to quickly display a high priority message from a remote location (requires IP modem).

### SIMPLEST PROGRAMMING:

- SD Card provides practically limitless data storage space (40 years of data per gigabyte) and makes programming and data retrieval simple and affordable. (SDHC compatible)
- Modems, coupled with our automated online software, provide remote access to sign programming so changes can be made instantly.
- VSpeed<sup>TM</sup>Online is the ultimate management software that gives the ability to program signs, simulate functionality, analyze data, and deploy configuration changes through remote access or SD cards.

#### **FEATURES:**

- CENTRALIZED WEB PROGRAMMING: Stay up-todate with the latest configurations for each sign.
- EASY SIGN MANAGEMENT: Access all sign data and programming from a map of all your signs.
- SIMPLIFIED PROGRAMMING: Program your signs using an intuitive "drag and drop" style programming method that will help avoid programming mistakes.
- SIMPLE DATA MANAGEMENT: Keep all sign speed data in a single database allowing reports to be retrieved on demand within user-specified date ranges.
- GRAPHS AND CALCULATIONS: Percentile graphs and time of day graphs to allow fast discovery of times when law enforcement measures are necessary.
- AUTOMATED DATA SUMMARIES: 10mph incremental analysis lets you know what percentage of vehicles are slowing down at each 10mph increment.
- CONFIGURATION SIMULATOR: Simulate a program and demonstrate functionality to others before deployment.
- **AUTO DOWNLOADING:** The software will automatically connect and download data from all signs equipped with an IP modem so that your data and sign programming is always up-to-date.