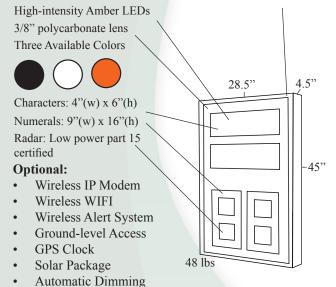

### **VCalm®VMS**

# VMS Traffic Calming Sign

Fortel Traffic's VCalm®VMS is a powerful traffic calming Variable Message Sign (VMS) with versatility that makes it perfect for a wide variety of applications. VCalm®VMS is a summation of the most important features and technology that meet the evolving needs of the traffic industry.

### **BRIGHTEST DISPLAY:**

VCalm® utilizes high-volume high-intensity tightly clustered LEDs to maintain the highest visibility possible. This proven method of authoritative message presentation demands driver's attention, making it the **most effective** traffic calming sign on the market.

### **LOWEST POWER CONSUMPTION:**

VCalm® uses proprietary PWMS™ LED technology that consumes 50% less power than common LED devices. This provides exceptional autonomy for solar/battery installations.

### **STRONGEST CONSTRUCTION:**

VCalm® maintains superior construction and durability with high quality components and no moving parts. The design meets the NEMA-3R specifications, and many of the VCalm® signs have withstood severe conditions, including hurricanes, fires, and extreme temperatures. VCalm® has consistently proven to be the longest lasting speed sign in the industry.

### UNRIVALED VERSATILITY:

- Custom Messaging based on unique road conditions, activities, or events
- Multiple independently-scheduled vehicle speed thresholds can trigger any variation of messages and/ or auxiliary devices: strobes, flashers, sirens, beacons, wireless alerts, etc.
- Instant Critical Messaging allows you to quickly display a high priority message from a remote location (requires IP modem).

### WIRELESS IP MODEM

Automate data downloads and configuration changes wirelessly and eliminate the need to visit the sign physically using VSpeed<sup>TM</sup>Online

• Connection speeds up to 2.4mbps

### GPS

Automatically adjusts date and time settings using GPS tracking of sign position. Also allows coordinates to be accessed using IP modem

### GROUND-LEVEL ACCESS

Adding a Drop-down Box allows for easy access to sign programming without the use of ladders, buckets, or platform trucks.

- 10 ft. of armored, weatherproof flex conduit
- Corrosion-proof, weathertight Pelican lock box
- SD Card technology for quick and easy data transfer

### **AUTOMATIC DIMMING**

Optimizes the VCalm®'s display visibility by adjusting LED brightness according to ambient light conditions with the photo diode upgrade. Ambient light conditions are also logged to allow accurate diagnosis of solar outages.

### WIRELESS ALERT SYSTEM

A wireless alert system is ideal for improving the safety of various situations and has up to a 2-mile range (depending on antennae used).

- Alert construction workers of unsafe drivers entering the construction zone.
- Give advanced warning to vehicles when pedestrians are crossing a nearby crosswalk
- Warn children of unsafe drivers in school zones

#### Wireless WIFI

Connect wirelessly to the sign using a laptop's wifi connection from up to 30 feet away.

- DHCP network data connection
- WPA security ready

Fortel Traffic, Inc.

5310 E. Hunter Ave. Anaheim, CA 92807 Phone: +1 (714) 701-9800 www.forteltraffic.com