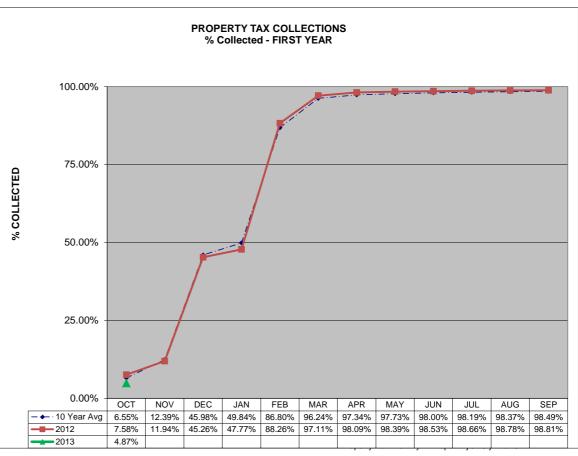

## CITY of FRANKLIN PROPERTY TAX COLLECTIONS As of OCTOBER 31, 2013

|                              |                   |                 |             | 7 to 01 0010DE1t 01, 2010 |             |             | 700 D . (              |                |              |
|------------------------------|-------------------|-----------------|-------------|---------------------------|-------------|-------------|------------------------|----------------|--------------|
| YEAR                         | Beginning Balance | 150 Corrections | 600 Refunds | 400 Adjustments           | 100 Pickups | 210 Cleanup | 700 Returned<br>Checks | 200 Receipts   | AR Balance   |
| 2013                         | \$12,342,702      | \$31,027        | \$0         | \$0                       | \$0         | \$0         | \$0                    | (\$602,837)    | \$11,770,892 |
| 2012                         | \$11,902,186      | (\$28,020)      | \$122,353   | (\$167)                   | \$219,467   | \$0         | \$154                  | (\$12,089,300) | \$126,674    |
| 2011                         | \$11,718,525      | (\$63,310)      | \$176,380   | (\$120)                   | \$214,846   | \$0         | \$1,259                | (\$12,011,971) | \$35,610     |
| Prior Years<br>(2004 - 2010) | \$59,474,053      | (\$65,044)      | \$552,079   | (\$16,477)                | \$1,507,869 | (\$675)     | \$18,315               | (\$61,443,780) | \$26,340     |

Beginning Balance does not include RR & Public Utilities added later, rollbacks & other adjustments
RR and Public Utilities typically added in January (reflected in 100 PICKUPS); typically about \$200k annually
2011 and earlier have been turned over to Clerk & Master to initiate legal action for collection
Some prior years are hidden but are included in **Prior Years**Receipts include penalty & interest (bills are issued in October and Penalty/interest apply starting the following March)