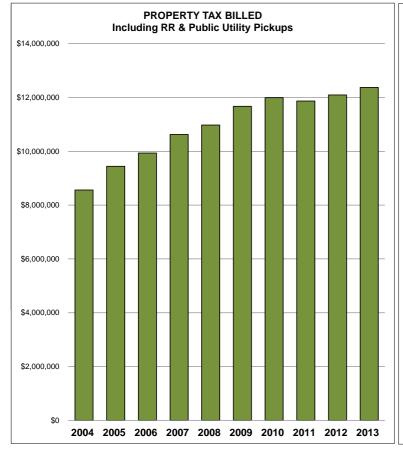

## CITY of FRANKLIN PROPERTY TAX COLLECTIONS As of OCTOBER 31, 2013

|                              |                   |                 |             | 7 to 01 0010DE1t 01, 2010 |             |             | 700 D . (              |                |              |
|------------------------------|-------------------|-----------------|-------------|---------------------------|-------------|-------------|------------------------|----------------|--------------|
| YEAR                         | Beginning Balance | 150 Corrections | 600 Refunds | 400 Adjustments           | 100 Pickups | 210 Cleanup | 700 Returned<br>Checks | 200 Receipts   | AR Balance   |
| 2013                         | \$12,342,702      | \$31,027        | \$0         | \$0                       | \$0         | \$0         | \$0                    | (\$602,837)    | \$11,770,892 |
| 2012                         | \$11,902,186      | (\$28,020)      | \$122,353   | (\$167)                   | \$219,467   | \$0         | \$154                  | (\$12,089,300) | \$126,674    |
| 2011                         | \$11,718,525      | (\$63,310)      | \$176,380   | (\$120)                   | \$214,846   | \$0         | \$1,259                | (\$12,011,971) | \$35,610     |
| Prior Years<br>(2004 - 2010) | \$59,474,053      | (\$65,044)      | \$552,079   | (\$16,477)                | \$1,507,869 | (\$675)     | \$18,315               | (\$61,443,780) | \$26,340     |

Beginning Balance does not include RR & Public Utilities added later, rollbacks & other adjustments
RR and Public Utilities typically added in January (reflected in 100 PICKUPS); typically about \$200k annually
2011 and earlier have been turned over to Clerk & Master to initiate legal action for collection
Some prior years are hidden but are included in **Prior Years**Receipts include penalty & interest (bills are issued in October and Penalty/interest apply starting the following March)