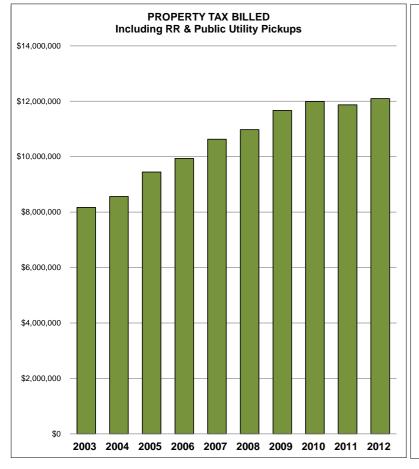

## **CITY of FRANKLIN** PROPERTY TAX COLLECTIONS

As of SEDTEMBED 30 2013

| YEAR                         | Beginning Balance | 150 Corrections | 600 Refunds | 400 Adjustments | 100 Pickups | 210 Cleanup | 700 Returned<br>Checks | 200 Receipts   | AR Balance |
|------------------------------|-------------------|-----------------|-------------|-----------------|-------------|-------------|------------------------|----------------|------------|
| 2012                         | \$11,902,186      | (\$27,581)      | \$122,250   | (\$167)         | \$219,467   | \$0         | \$154                  | (\$12,084,007) | \$132,302  |
| 2011                         | \$11,718,525      | (\$62,569)      | \$176,380   | (\$120)         | \$214,106   | \$0         | \$1,259                | (\$12,011,237) | \$36,344   |
| 2010                         | \$11,785,700      | (\$28,124)      | \$156,551   | (\$2,348)       | \$237,079   | \$0         | \$6,203                | (\$12,135,466) | \$19,596   |
| Prior Years<br>(2003 - 2009) | \$67,407,600      | (\$72,626)      | \$670,300   | (\$18,302)      | \$1,753,933 | (\$675)     | \$20,492               | (\$69,730,678) | \$30,044   |

Beginning Balance does not include RR & Public Utilities added later, rollbacks & other adjustments

RR and Public Utilities typically added in January (reflected in 100 PICKUPS); typically about \$200k annually