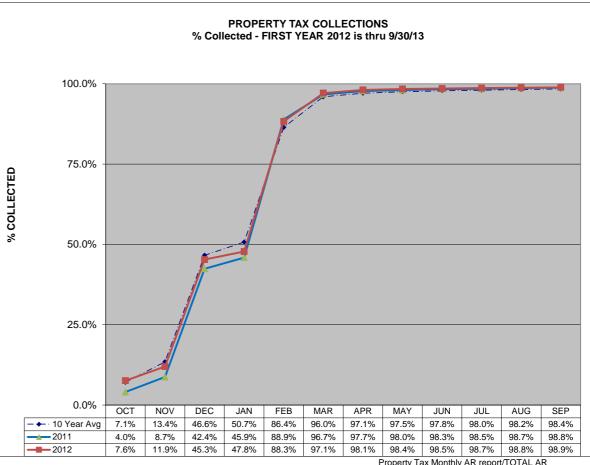

2011 and earlier have been turned over to Clerk & Master to initiate legal action for collection

Some prior years are hidden but are included in Prior Years

Receipts include penalty & interest (bills are issued in October and Penalty/interest apply starting the following March)

Property Tax Monthly AR report/TOTAL AR