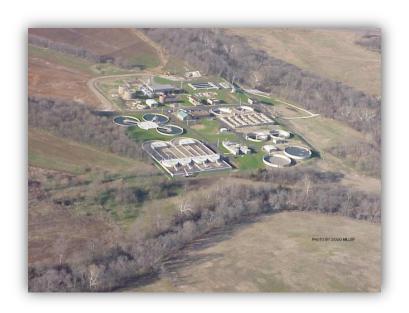

### Water Section Overview

The Water Section comprises the Water Treatment and Distribution Divisions and the Utility Billing Division. The activities of these divisions are summarized below.

- The Water Treatment facility is located on Lewisburg Pike. Staff at the plant perform numerous functions including water treatment, compliance sampling, and assisting Water Distribution service crews with system maintenance and operation.
- The Water Distribution service crews maintain approximately 275 miles of distribution lines, six (6) booster stations, and seven (7) finished water reservoirs with a capacity of 11.5 million gallons.
- The Utility Billing Division is the interface between the Water Management Department and Revenue Management. The division is responsible for collecting metering data and working with the Water Distribution Division to perform meter repairs, replacments, and to restore or terminate water service.