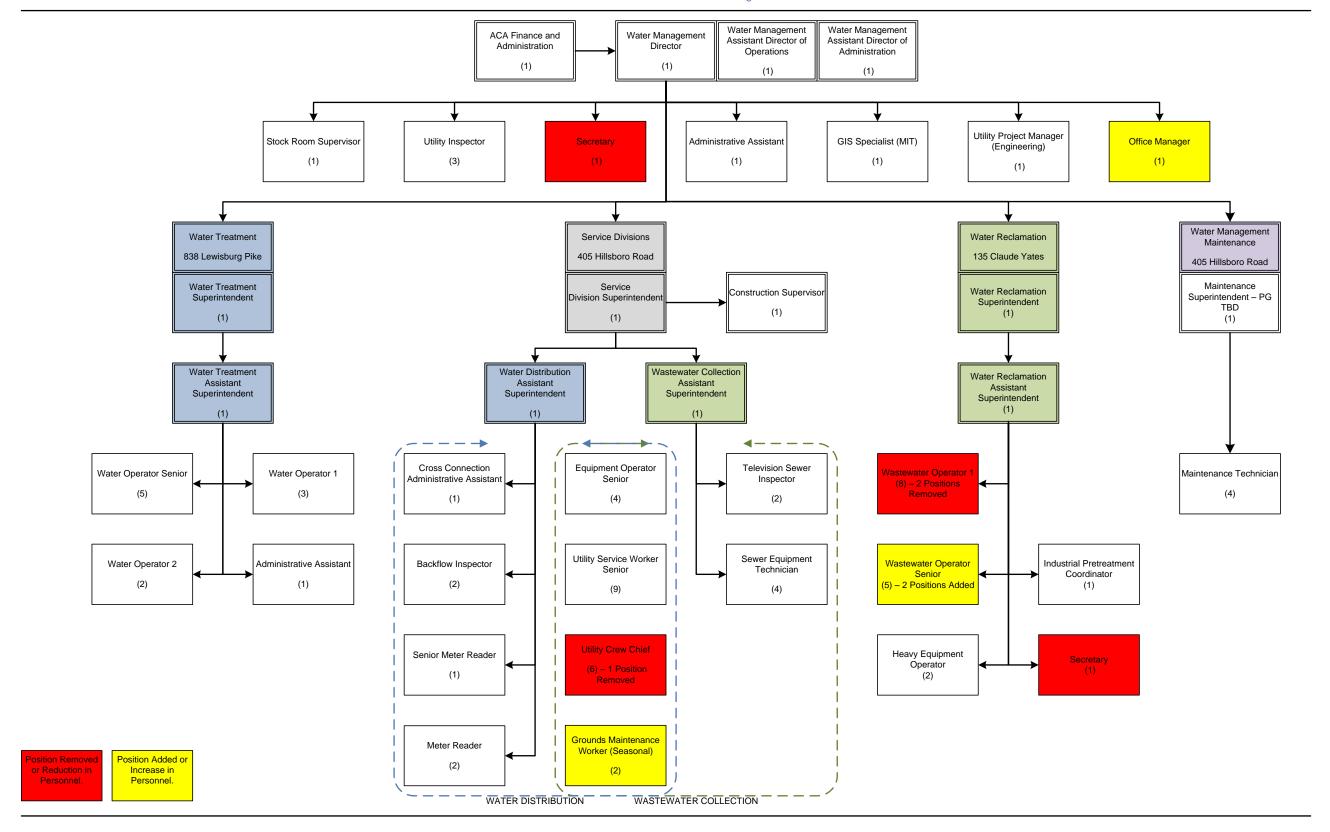

## Water Section Water Expenditures

**Personnel** – The staffing tables below present the position, pay grade, the proposed number of budgeted positions for FY 2014 and FY 2015, and the projected positions for FY 2016 through FY 2020. There are no proposed staffing changes in the Water Section for the planning horizon. Also included is the anticipated pay grade of the position based on the compensation and classification study currently being evaluated by the Board of Mayor and Aldermen and is subject to change based on the Board's decisions regarding this matter. Appendix A presents the overall department organization.