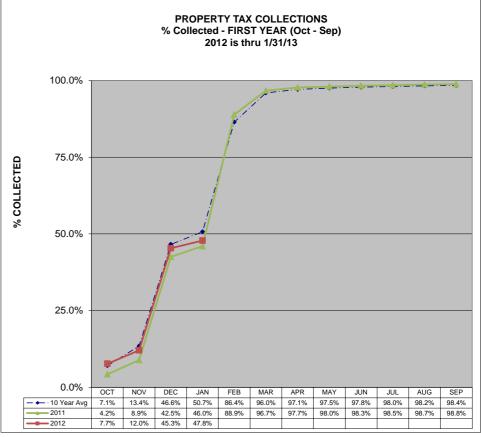

## CITY of FRANKLIN PROPERTY TAX COLLECTIONS As of JANUARY 31, 2013

| YEAR        | Beginning Balance | 200 Receipts   | 150 Corrections | 600 Refunds | 400 Adjustments | 100 Pickups | 210 Cleanup | 700 Returned Checks | AR Balance  |
|-------------|-------------------|----------------|-----------------|-------------|-----------------|-------------|-------------|---------------------|-------------|
| 2012        | \$11,902,186      | (\$5,876,547)  | (\$10,618)      | \$84,738    | (\$152)         | \$216,722   | \$0         | \$7                 | \$6,316,337 |
| 2011        | \$11,718,525      | (\$11,930,649) | (\$37,578)      | \$151,363   | (\$120)         | \$214,106   | \$0         | \$1,259             | \$116,906   |
| 2010        | \$11,785,700      | (\$12,125,360) | (\$28,438)      | \$156,501   | (\$2,348)       | \$237,079   | \$0         | \$6,203             | \$29,338    |
| 2009        | \$11,468,281      | (\$11,731,450) | (\$15,310)      | \$75,208    | (\$1,564)       | \$217,314   | \$0         | \$782               | \$13,261    |
| Prior Years | \$63,885,051      | (\$66,182,660) | (\$161,580)     | \$767,680   | (\$44,475)      | \$1,760,400 | (\$675)     | \$24,282            | \$48,024    |

Beginning Balance does not include RR & Public Utilities added later, rollbacks & other adjustments RR and Public Utilities typically added in January (PICKUPS)
2010 and earlier have been turned over to Clerk & Master to initiate legal action for collection Some prior years are hidden but are included in **Prior Years**Receipts include penalty & interest