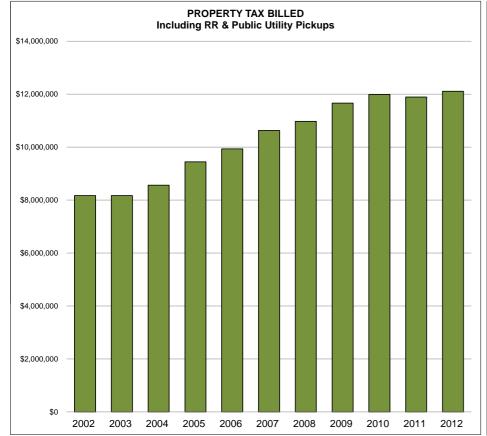

## CITY of FRANKLIN PROPERTY TAX COLLECTIONS As of JANUARY 31, 2013

| YEAR        | Beginning Balance | 200 Receipts   | 150 Corrections | 600 Refunds | 400 Adjustments | 100 Pickups | 210 Cleanup | 700 Returned Checks | AR Balance  |
|-------------|-------------------|----------------|-----------------|-------------|-----------------|-------------|-------------|---------------------|-------------|
| 2012        | \$11,902,186      | (\$5,876,547)  | (\$10,618)      | \$84,738    | (\$152)         | \$216,722   | \$0         | \$7                 | \$6,316,337 |
| 2011        | \$11,718,525      | (\$11,930,649) | (\$37,578)      | \$151,363   | (\$120)         | \$214,106   | \$0         | \$1,259             | \$116,906   |
| 2010        | \$11,785,700      | (\$12,125,360) | (\$28,438)      | \$156,501   | (\$2,348)       | \$237,079   | \$0         | \$6,203             | \$29,338    |
| 2009        | \$11,468,281      | (\$11,731,450) | (\$15,310)      | \$75,208    | (\$1,564)       | \$217,314   | \$0         | \$782               | \$13,261    |
| Prior Years | \$63,885,051      | (\$66,182,660) | (\$161,580)     | \$767,680   | (\$44,475)      | \$1,760,400 | (\$675)     | \$24,282            | \$48,024    |

Beginning Balance does not include RR & Public Utilities added later, rollbacks & other adjustments RR and Public Utilities typically added in January (PICKUPS)
2010 and earlier have been turned over to Clerk & Master to initiate legal action for collection Some prior years are hidden but are included in **Prior Years**Receipts include penalty & interest