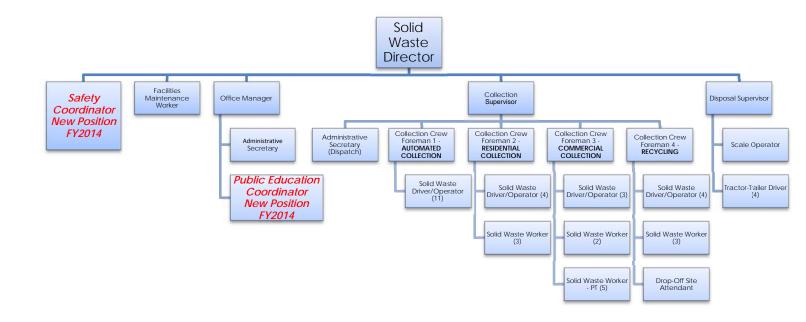

The four (4) divisions of the Solid Waste Department include: (1) Administration, (2) Collection, (3) Disposal and (4) Recycling.

The <u>Administration Division</u> participates in public education and customer service, provides support to the other divisions within the department and oversees management of the Municipal Services Complex.

Our team of professionals in the <u>Collection Division</u> collects household and commercial waste generated from residents and businesses, maintain the BOPAE drop- off service and respond to customer service requests.

<u>Disposal Division</u> team members operate the City-owned transfer station for City and private refuse haulers, process yard debris for recycling and separate metal recyclables from refuse accepted through the facility.

Our <u>Recycling Division</u> is the newest of the four (4) service divisions within our department. Public education, customer service and word-of-mouth prove positive in our goal to meet increased participation and diversion.

## Administration

In the *Administration Division* we are considering two (2) options for additional staffing. Option 1 is to add one (1) full-time Public Education Coordinator and one (1) full-time Safety Coordinator to this division. The purpose of these two (2) additions is for assisting in functions associated with educating others about our services, attending special events, promoting our commercial services, assessing safety hazards and training for safety topics associated with all functions of our daily operations. Option 2 is to fund the Assistant Solid Waste Director position.

#### Collection

The *Collection Division*, of our Solid Waste Department, provides services to approximately 19,000 households each week. Our fleet of side loaders, rear loaders, mini packers and knuckle boom trucks collects waste in 90-gallon rollout containers, small yard waste in biodegradable paper bags, brush, bulky items and white goods (appliances, hot water heaters, etc...) left curbside. We continue providing commercial dumpster services using the front-end loading trucks, as often as five (5) times each week. Additionally, we offer dumpsters to residents for special projects associated with spring cleaning and re-modeling.

# **Disposal**

The *Disposal Division* receives and processes municipal waste from our Collection Division as well as refuse from private hauling companies. This team also processes brush collected curbside and from private companies into wood chips. We partner with Williamson County Solid Waste to recycle our wood chips, as well as provide them to our Parks for trail cover.