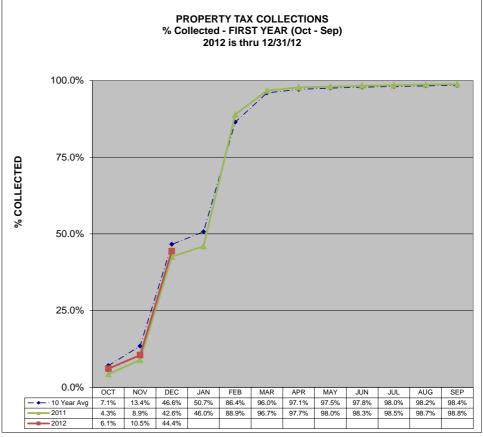

## CITY of FRANKLIN PROPERTY TAX COLLECTIONS As of DECEMBER 31, 2012

| YEAR               | Beginning Balance | 200 Receipts   | 150 Corrections | 600 Refunds | 400 Adjustments | 100 Pickups | 210 Cleanup | 700 Returned Checks | AR Balance  |
|--------------------|-------------------|----------------|-----------------|-------------|-----------------|-------------|-------------|---------------------|-------------|
| 2012               | \$11,902,186      | (\$5,286,367)  | (\$8,186)       | \$6,406     | (\$153)         | \$6,195     | \$0         | \$7                 | \$6,620,089 |
| 2011               | \$11,718,525      | (\$11,926,995) | (\$32,505)      | \$145,610   | (\$120)         | \$214,106   | \$0         | \$1,259             | \$119,880   |
| 2010               | \$11,785,700      | (\$12,125,075) | (\$28,652)      | \$156,501   | (\$2,348)       | \$237,079   | \$0         | \$6,203             | \$29,409    |
| 2009               | \$11,468,281      | (\$11,731,443) | (\$15,310)      | \$75,208    | (\$1,564)       | \$217,314   | \$0         | \$782               | \$13,268    |
| <b>Prior Years</b> | \$63,885,051      | (\$66,182,504) | (\$161,440)     | \$767,680   | (\$44,475)      | \$1,760,400 | (\$675)     | \$24,282            | \$48,320    |

Beginning Balance does not include RR & Public Utilities added later, rollbacks & other adjustments RR and Public Utilities typically added in January (PICKUPS)
2010 and earlier have been turned over to Clerk & Master to initiate legal action for collection Some prior years are hidden but are included in **Prior Years**Receipts include penalty & interest