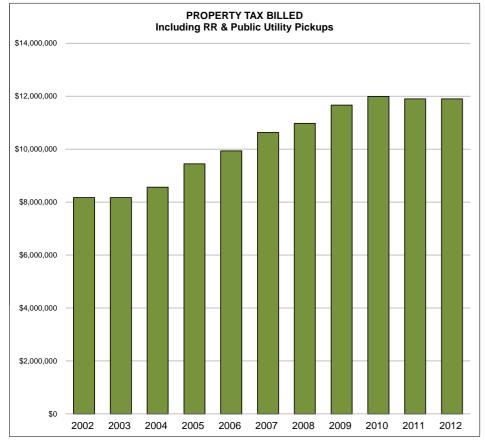

## CITY of FRANKLIN PROPERTY TAX COLLECTIONS As of DECEMBER 31, 2012

| YEAR               | Beginning Balance | 200 Receipts   | 150 Corrections | 600 Refunds | 400 Adjustments | 100 Pickups | 210 Cleanup | 700 Returned Checks | AR Balance  |
|--------------------|-------------------|----------------|-----------------|-------------|-----------------|-------------|-------------|---------------------|-------------|
| 2012               | \$11,902,186      | (\$5,286,367)  | (\$8,186)       | \$6,406     | (\$153)         | \$6,195     | \$0         | \$7                 | \$6,620,089 |
| 2011               | \$11,718,525      | (\$11,926,995) | (\$32,505)      | \$145,610   | (\$120)         | \$214,106   | \$0         | \$1,259             | \$119,880   |
| 2010               | \$11,785,700      | (\$12,125,075) | (\$28,652)      | \$156,501   | (\$2,348)       | \$237,079   | \$0         | \$6,203             | \$29,409    |
| 2009               | \$11,468,281      | (\$11,731,443) | (\$15,310)      | \$75,208    | (\$1,564)       | \$217,314   | \$0         | \$782               | \$13,268    |
| <b>Prior Years</b> | \$63,885,051      | (\$66,182,504) | (\$161,440)     | \$767,680   | (\$44,475)      | \$1,760,400 | (\$675)     | \$24,282            | \$48,320    |

Beginning Balance does not include RR & Public Utilities added later, rollbacks & other adjustments RR and Public Utilities typically added in January (PICKUPS)
2010 and earlier have been turned over to Clerk & Master to initiate legal action for collection Some prior years are hidden but are included in **Prior Years**Receipts include penalty & interest