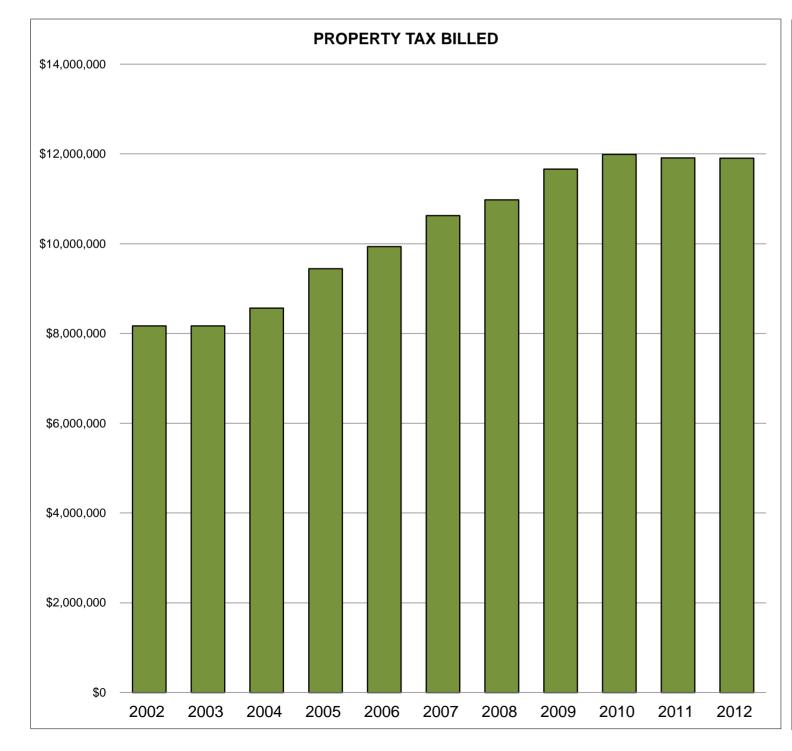

48   | (\$2,348)       | \$237,079   | \$0         | \$6,203             | \$35,297     |
| 2009               | \$11,468,281      | (\$11,729,077) | (\$15,310)      | \$75,208    | (\$1,564)       | \$217,314   | \$0         | \$782               | \$15,634     |
| <b>Prior Years</b> | \$63,885,051      | (\$66,182,272) | (\$161,440)     | \$767,680   | (\$44,475)      | \$1,760,400 | (\$675)     | \$24,282            | \$48,552     |

Beginning Balance does not include RR & Public Utilities added later, rollbacks & other adjustments RR and Public Utilities typically added in January (PICKUPS)

2010 and earlier have been turned over to Clerk & Master to initiate legal action for collection Some prior years are hidden but are included in **Prior Years**Receipts include penalty & interest