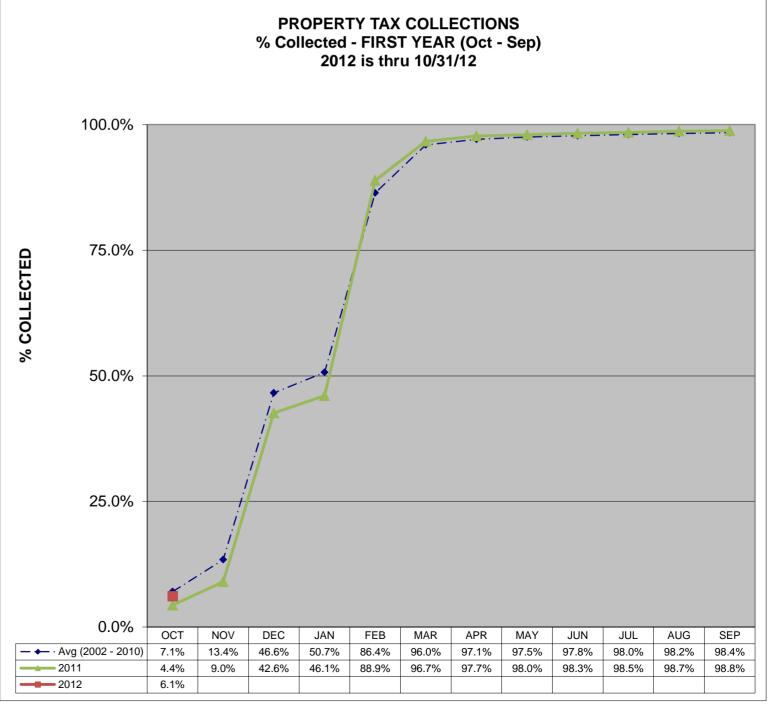

## CITY of FRANKLIN PROPERTY TAX COLLECTIONS As of OCTOBER 31, 2012

| YEAR               | Beginning Balance | 200 Receipts   | 150 Corrections | 600 Refunds | 400 Adjustments | 100 Pickups | 210 Cleanup | 700 Returned Checks | AR Balance   |
|--------------------|-------------------|----------------|-----------------|-------------|-----------------|-------------|-------------|---------------------|--------------|
| 2012               | \$11,902,186      | (\$729,328)    | (\$939)         | \$361       | (\$45)          | \$4,969     | \$0         | \$0                 | \$11,177,204 |
| 2011               | \$11,718,525      | (\$11,918,321) | (\$20,552)      | \$134,051   | (\$120)         | \$214,106   | \$0         | \$1,259             | \$128,948    |
| 2010               | \$11,785,700      | (\$12,118,934) | (\$28,652)      | \$156,248   | (\$2,348)       | \$237,079   | \$0         | \$6,203             | \$35,297     |
| 2009               | \$11,468,281      | (\$11,729,077) | (\$15,310)      | \$75,208    | (\$1,564)       | \$217,314   | \$0         | \$782               | \$15,634     |
| <b>Prior Years</b> | \$63,885,051      | (\$66,182,272) | (\$161,440)     | \$767,680   | (\$44,475)      | \$1,760,400 | (\$675)     | \$24,282            | \$48,552     |

Beginning Balance does not include RR & Public Utilities added later, rollbacks & other adjustments RR and Public Utilities typically added in January (PICKUPS)

2010 and earlier have been turned over to Clerk & Master to initiate legal action for collection Some prior years are hidden but are included in **Prior Years**Receipts include penalty & interest