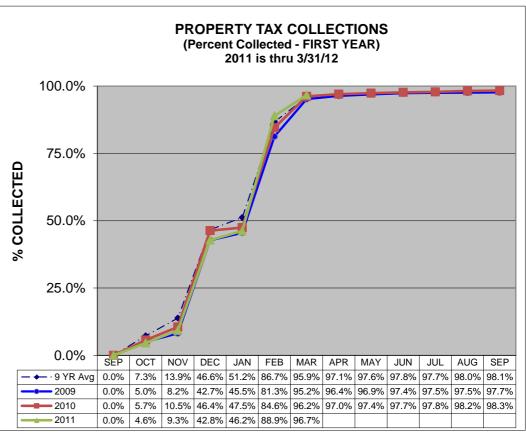

\$102,406  |
| 2009        | \$11,468,281         | (\$11,727,545) | (\$15,310)      | \$75,208    | (\$1,564)          | \$217,314   | \$0         | \$782                  | \$17,166   |
| Prior Years | \$63,885,051         | (\$66,172,888) | (\$157,764)     | \$767,680   | (\$43,520)         | \$1,760,400 | (\$675)     | \$24,282               | \$62,566   |

Beginning Balance does not include RR & Public Utilities added later, rollbacks & other adjustments RR and Public Utilities typically added in January

2009 and earlier have been turned over to Clerk & Master to initiate legal action for collection

2010 property taxes outstanding will be turned over to Clerk & Master in March 2012

Some prior years are hidden but are included in Prior Years

Receipts include penalty & interest