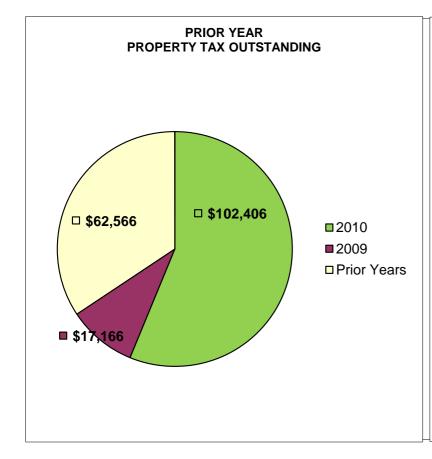

## CITY of FRANKLIN PROPERTY TAX COLLECTIONS As of MARCH 31, 2012

| YEAR        | Beginning<br>Balance | 200 Receipts   | 150 Corrections | 600 Refunds | 400<br>Adjustments | 100 Pickups | 210 Cleanup | 700 Returned<br>Checks | AR Balance |
|-------------|----------------------|----------------|-----------------|-------------|--------------------|-------------|-------------|------------------------|------------|
| 2011        | \$11,718,525         | (\$11,665,403) | \$10,238        | \$113,790   | (\$120)            | \$213,950   | \$0         | \$1,259                | \$392,239  |
| 2010        | \$11,785,700         | (\$12,052,601) | (\$25,642)      | \$154,014   | (\$2,348)          | \$237,079   | \$0         | \$6,203                | \$102,406  |
| 2009        | \$11,468,281         | (\$11,727,545) | (\$15,310)      | \$75,208    | (\$1,564)          | \$217,314   | \$0         | \$782                  | \$17,166   |
| Prior Years | \$63,885,051         | (\$66,172,888) | (\$157,764)     | \$767,680   | (\$43,520)         | \$1,760,400 | (\$675)     | \$24,282               | \$62,566   |

Beginning Balance does not include RR & Public Utilities added later, rollbacks & other adjustments RR and Public Utilities typically added in January

2009 and earlier have been turned over to Clerk & Master to initiate legal action for collection

2010 property taxes outstanding will be turned over to Clerk & Master in March 2012

Some prior years are hidden but are included in Prior Years

Receipts include penalty & interest