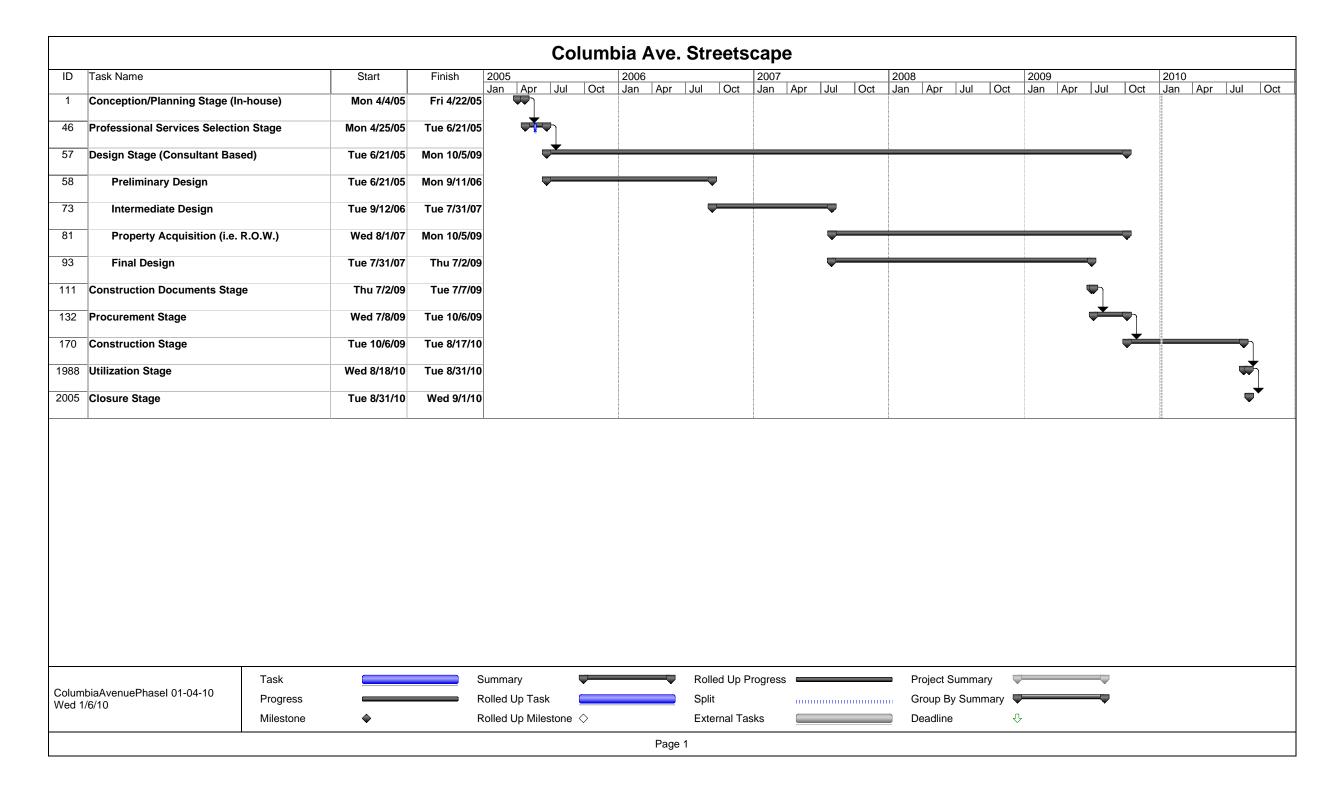

|      |                                 |                  |              |                         | McEwen Dri | ve-Phase              | - 111              |                 |                                   |                      |                      |                                     |
|------|---------------------------------|------------------|--------------|-------------------------|------------|-----------------------|--------------------|-----------------|-----------------------------------|----------------------|----------------------|-------------------------------------|
| ID   | Task Name                       |                  | Start        | Finish                  | 2004       | 2005                  | 2006               | 2007            | 2008