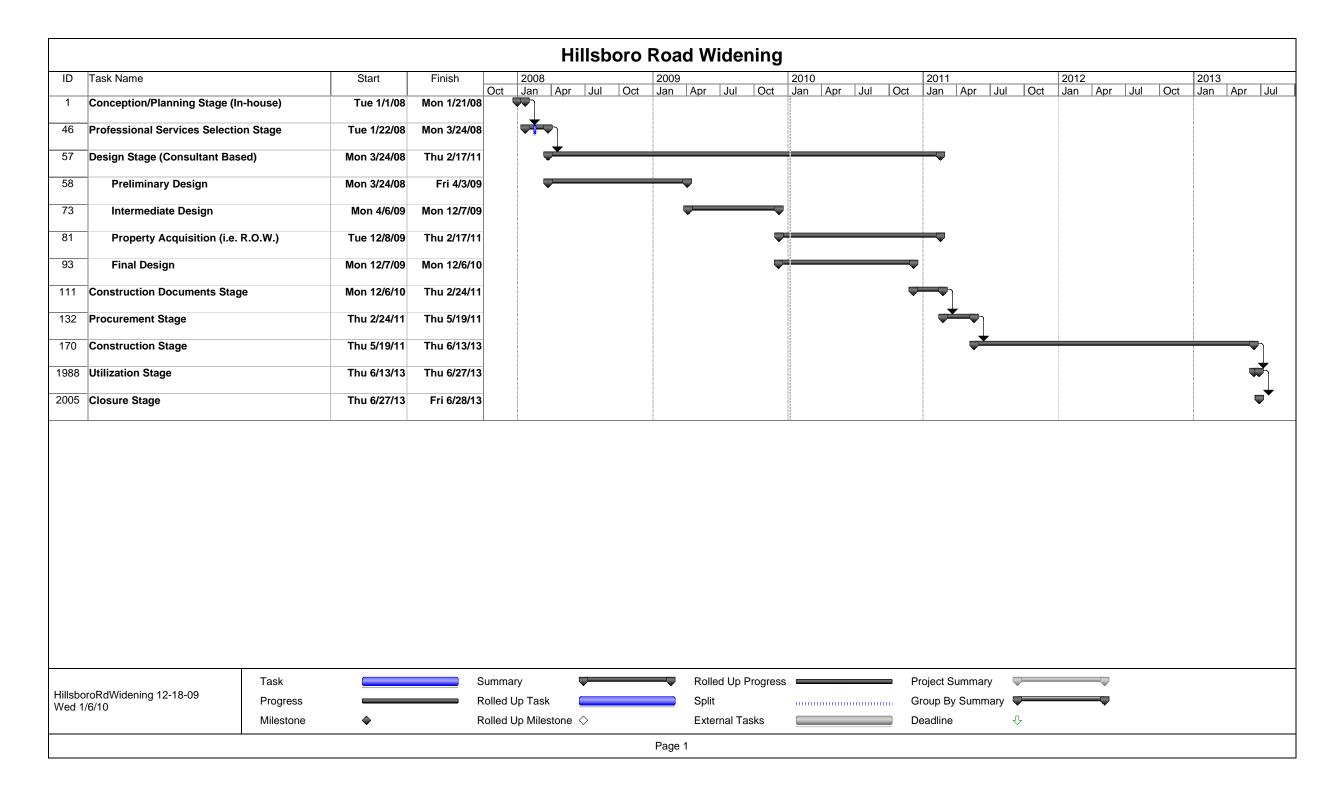

|      |                                 |                  |              |                         | McEwen Dri | ve-Phase              | - 111              |                 |                                   |                      |                      |                                     |
|------|---------------------------------|------------------|--------------|-------------------------|------------|-----------------------|--------------------|-----------------|-----------------------------------|----------------------|----------------------|-------------------------------------|
| ID   | Task Name                       |                  | Start        | Finish                  | 2004       | 2005                  | 2006               | 2007            | 2008