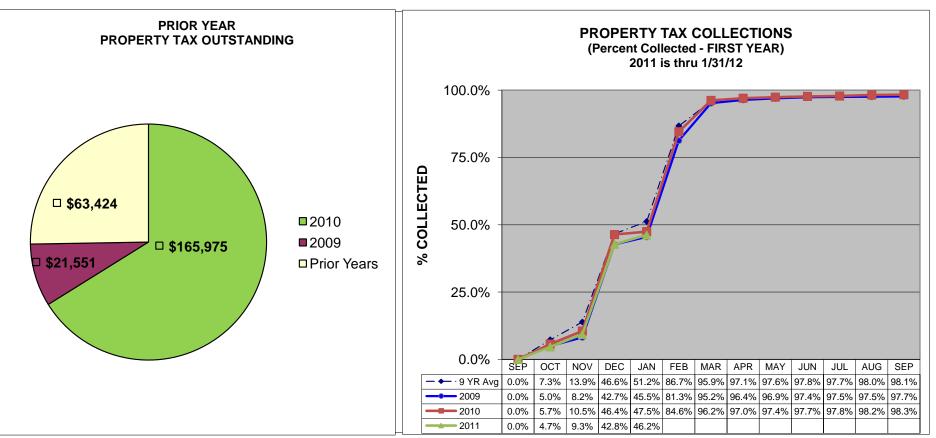

## As of JANUARY 31, 2012

| YEAR        | Beginning<br>Balance | 200 Receipts          | 150 Corrections | 600 Refunds | 400<br>Adjustments | 100 Pickups | 210 Cleanup | 700 Returned<br>Checks | AR Balance  |
|-------------|----------------------|-----------------------|-----------------|-------------|--------------------|-------------|-------------|------------------------|-------------|
| 2011        | \$11,718,525         | (\$5,564,309)         | \$13,641        | \$42,514    | (\$123)            | \$213,575   | \$0         | \$485                  | \$6,424,307 |
| 2010        | \$11,785,700         | (\$11,989,185)        | (\$25,408)      | \$153,933   | (\$2,348)          | \$237,079   | \$0         | \$6,203                | \$165,975   |
| 2009        | \$11,468,281         | <b>(\$11,723,160)</b> | (\$15,310)      | \$75,208    | (\$1,564)          | \$217,314   | \$0         | \$782                  | \$21,551    |
| Prior Years | \$63,885,051         | (\$66,172,121)        | (\$157,673)     | \$767,680   | (\$43,520)         | \$1,760,400 | (\$675)     | \$24,282               | \$63,424    |

Beginning Balance does not include RR & Public Utilities added later, rollbacks & other adjustments

RR and Public Utilities typically added in January

2009 and earlier have been turned over to Clerk & Master to initiate legal action for collection

2010 property taxes outstanding will be turned over to Clerk & Master in March 2012

Some prior years are hidden but are included in **Prior Years** 

Receipts include penalty & interest

Property Tax Monthly AR report/TOTAL AR